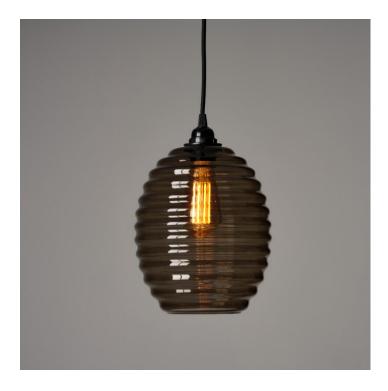

### **SMOKED GLASS BEEHIVE PENDANT LIGHT**

### **PRODUCT DESCRIPTION**

A retro smoked glass beehive pendant light mounted on a bakelite cord-grip fitting.

Hand blown in a glass foundry using traditional techniques. See more.

It has a smokey retro glow and is open on the bottom allowing for some downward light.

- Wired as standard with 1.5m braided flex. Please just let us know if you need longer lengths.
- F27 Bulbholder.
- Max 60w, LED bulbs recommended.
- Supplied on a bakelite cord-grip fitting with black conduit ceiling plate.
- Supplied fully assembled and tested to CE & BS EN 60598 standards.
- Wiring options also available for US & Canada.
- Free Mainland UK Delivery (Excess applies to Palletised or Special Services).
- 2 Year Warranty (T&C's Apply).