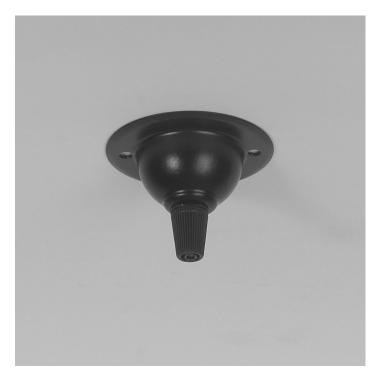

- Wired as standard with 1.5m braided flex. Please just let us know if you need longer lengths.
- F27 Bulbholder.
- Max 60w, LED bulbs recommended.
- Supplied on a bakelite cord-grip fitting with black conduit ceiling plate.
- Supplied fully assembled and tested to CE & BS EN 60598 standards.
- Wiring options also available for US & Canada.
- Free Mainland UK Delivery (Excess applies to Palletised or Special Services).
- 2 Year Warranty (T&C's Apply).