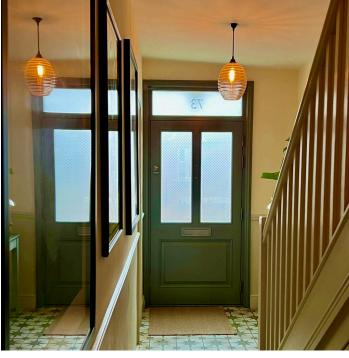

### **SMOKED GLASS BEEHIVE PENDANT LIGHT**

### **PRODUCT DESCRIPTION**

A retro smoked glass beehive pendant light mounted on a bakelite cord-grip fitting.

Hand blown in a glass foundry using traditional techniques. See more.

It has a smokey retro glow and is open on the bottom allowing for some downward light.