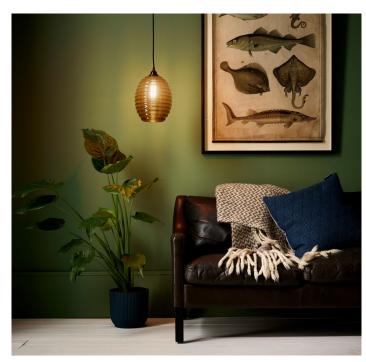

### **SMOKED GLASS BEEHIVE PENDANT LIGHT**

### **PRODUCT DESCRIPTION**

A retro smoked glass beehive pendant light mounted on a bakelite cord-grip fitting.

Hand blown in a glass foundry using traditional techniques. See more.

It has a smokey retro glow and is open on the bottom allowing for some downward light.