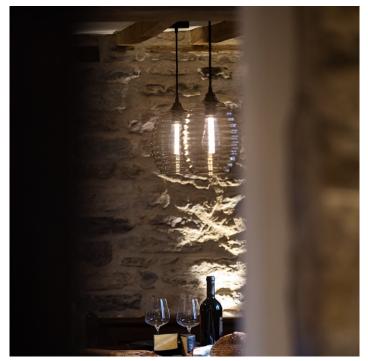

### **SMOKED GLASS BEEHIVE PENDANT LIGHT**

### **PRODUCT DESCRIPTION**

A retro smoked glass beehive pendant light mounted on a bakelite cord-grip fitting.

Hand blown in a glass foundry using traditional techniques. See more.

It has a smokey retro glow and is open on the bottom allowing for some downward light.