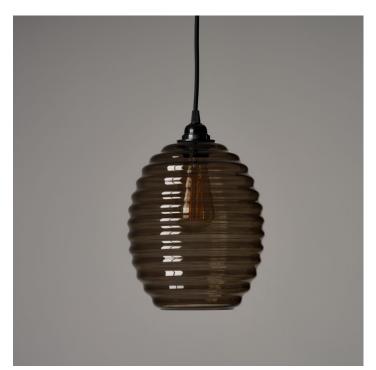

### **SMOKED GLASS BEEHIVE PENDANT LIGHT**

### **PRODUCT DESCRIPTION**

A retro smoked glass beehive pendant light mounted on a bakelite cord-grip fitting.

Hand blown in a glass foundry using traditional techniques. See more.

It has a smokey retro glow and is open on the bottom allowing for some downward light.

- Wired as standard with 1.5m braided flex. Please just let us know if you need longer lengths.
- F27 Bulbholder.
- Max 60w, LED bulbs recommended.
- Supplied on a bakelite cord-grip fitting with black conduit ceiling plate.
- Supplied fully assembled and tested to CE & BS EN 60598 standards.
- Wiring options also available for US & Canada.
- Free Mainland UK Delivery (Excess applies to Palletised or Special Services).
- 2 Year Warranty (T&C's Apply).