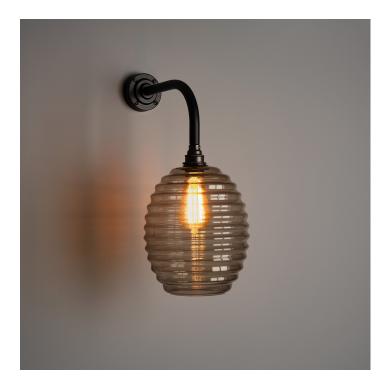

### **SMOKED GLASS BEEHIVE WALL LIGHT**

### **PRODUCT DESCRIPTION**

A white opaline glass beehive wall light mounted on a bespoke wall bracket.

Hand blown in a glass foundry using traditional techniques. See more.

It has a smokey retro glow and is open on the bottom allowing for some downward light.

- E27 Bulbholder.
- Max 60w, LED bulbs recommended.
- Supplied fully assembled and tested to CE & BS EN 60598 standards.
- Wiring options also available for US & Canada.
- Free Mainland UK Delivery (Excess applies to Palletised or Special Services).
- 2 Year Warranty (T&C's Apply).