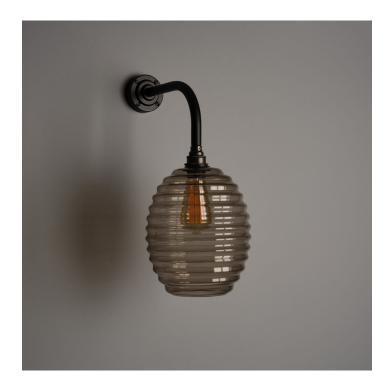

### **SMOKED GLASS BEEHIVE WALL LIGHT**

### **PRODUCT DESCRIPTION**

A white opaline glass beehive wall light mounted on a bespoke wall bracket.

Hand blown in a glass foundry using traditional techniques. See more.

It has a smokey retro glow and is open on the bottom allowing for some downward light.

- E27 Bulbholder.
- Max 60w, LED bulbs recommended.
- Supplied fully assembled and tested to CE & BS EN 60598 standards.
- Wiring options also available for US & Canada.
- Free Mainland UK Delivery (Excess applies to Palletised or Special Services).
- 2 Year Warranty (T&C's Apply).