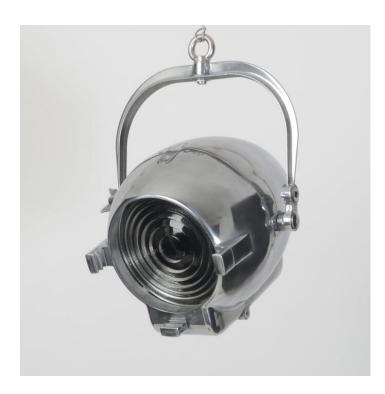

#### PRODUCT DESCRIPTION

A run of classic early production (1950's) cast aluminium theatre spotlights made by Strand. A nice sculptural shape. Polished aluminium. Each light is supplied complete with hanging kit: