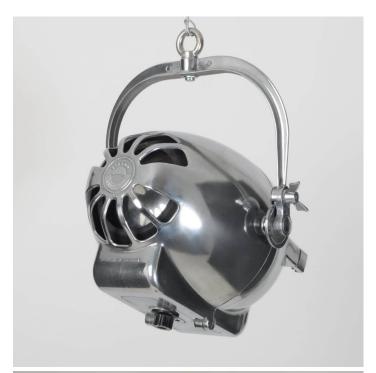

#### PRODUCT DESCRIPTION

A run of classic early production (1950's) cast aluminium theatre spotlights made by Strand. A nice sculptural shape. Polished aluminium. Each light is supplied complete with hanging kit: