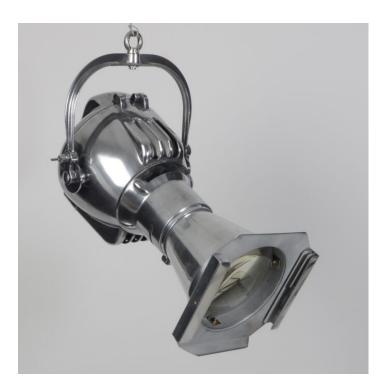

## **PRODUCT DESCRIPTION**

Rare ?long snout? versions of the 'Pattern 23' theatrical spotlight by Strand, the first commercially produced theatre spotlight.

Supplied fully restored, stripped & polished. Each light is supplied complete with hanging kit: