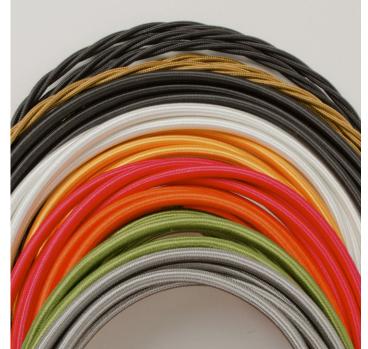

A new fixed bulbholder (E27 or US E26)

1m steel chain or 1m steel suspension cable

1.5m braided flex in a choice of colours

Bespoke cast-aluminium ceiling pattress

Extra chain/cable/flex available on request