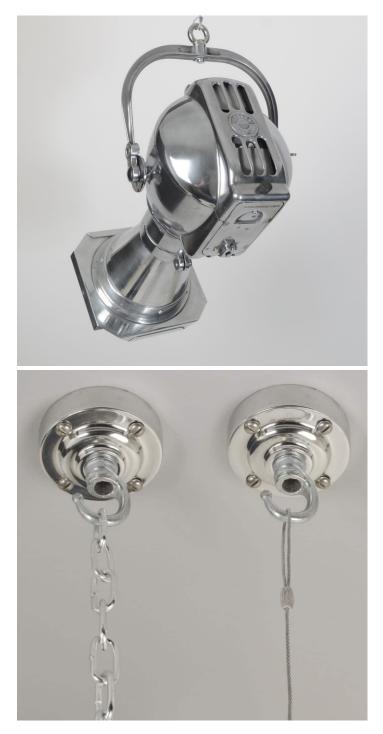

## **PRODUCT DESCRIPTION**

Rare ?long snout? versions of the 'Pattern 23' theatrical spotlight by Strand, the first commercially produced theatre spotlight.

Supplied fully restored, stripped & polished. Each light is supplied complete with hanging kit:

A new fixed bulbholder (E27 or US E26)

1m steel chain or 1m steel suspension cable

1.5m braided flex in a choice of colours

Bespoke cast-aluminium ceiling pattress

Extra chain/cable/flex available on request