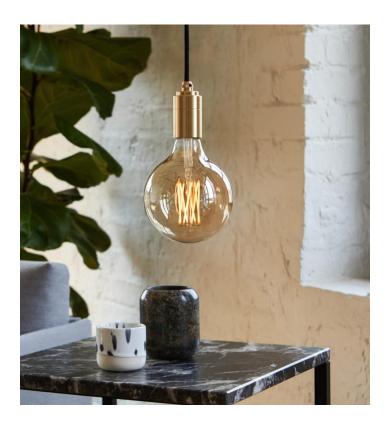

## TALA | GAIA 6W LED BULB

#### PRODUCT DESCRIPTION

Gaia has an eye-catching filament structure enveloped by a traditional blown-glass form that is tinted to soften the hue of the bulb, resulting in a warmer light.

Hugely popular and versatile, the Gaia lamp can service existing fixtures or form a dynamic new feature in the home or work space.