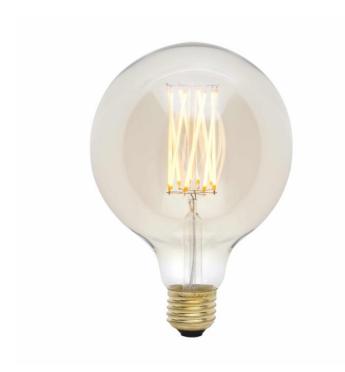

## TALA | GAIA 6W LED BULB

#### PRODUCT DESCRIPTION

Gaia has an eye-catching filament structure enveloped by a traditional blown-glass form that is tinted to soften the hue of the bulb, resulting in a warmer light.

Hugely popular and versatile, the Gaia lamp can service existing fixtures or form a dynamic new feature in the home or work space.

#### Minimum Purchase 4 No.

- 6W
- CRI 95
- 480 Lumens
- 125mm x 175mm
- Dimmable LED filaments
- Edison screw base cap
- Reduce energy use by up to 90%