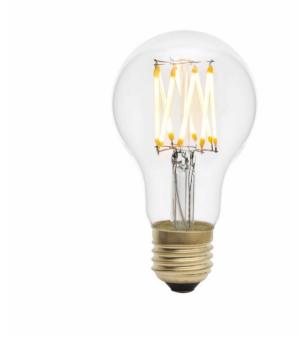

### **PRODUCT DESCRIPTION**

The Globe is the perfect functional LED light bulb for the modern home.

Eight columns of sapphire substrate come together at the heart of this traditional shaped bulb to produce a strong, smooth and warm light.

#### Minimum Purchase 4 No.

- 6W
- CRI 95
- 480 Lumens
- 60mm x 108mm
- Dimmable LED filament
- Edison screw base cap
- Reduce energy use by up to 90%