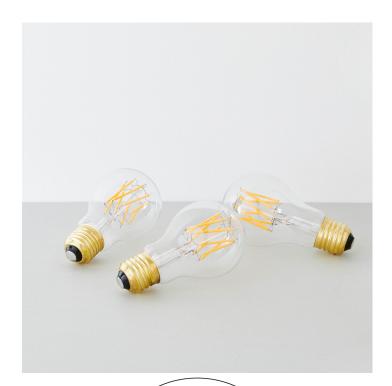

#### Minimum Purchase 4 No.

- 6W
- CRI 95
- 480 Lumens
- 60mm x 108mm
- Dimmable LED filament
- Edison screw base cap
- Reduce energy use by up to 90%