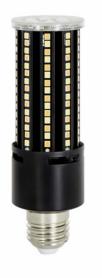

## **PRODUCT DESCRIPTION**

Light Engine II is the medium sized light source in the range. Fitted with a standard E27 base cap, this product is adaptable to a variety of glass or plastic diffusers.

- E27
- 22W
- 2000 Lumens
- 2200K to 2700K
- Less than 5% flicker
- CRI 93
- 180g

Light Engine is a range of high-performance functional light sources designed to improve upon the characteristics that halogen is revered for.

Powerful in output but compact in form, its Dim to Warm technology enables a smooth transition between 2200-2700K, while maintaining its excellent colour rendering with minimal heat emission.