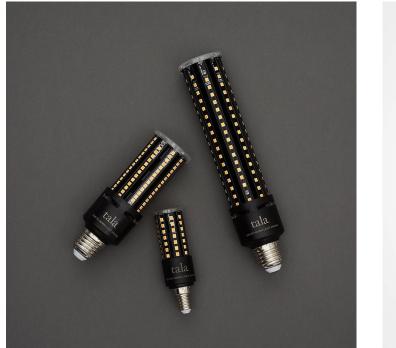

## **PRODUCT DESCRIPTION**

Light Engine II is the medium sized light source in the range. Fitted with a standard E27 base cap, this product is adaptable to a variety of glass or plastic diffusers.

- E27
- 22W
- 2000 Lumens
- 2200K to 2700K
- Less than 5% flicker
- CRI 93
- 180g

Light Engine is a range of high-performance functional light sources designed to improve upon the characteristics that halogen is revered for.

Powerful in output but compact in form, its Dim to Warm technology enables a smooth transition between 2200-2700K, while maintaining its excellent colour rendering with minimal heat emission.