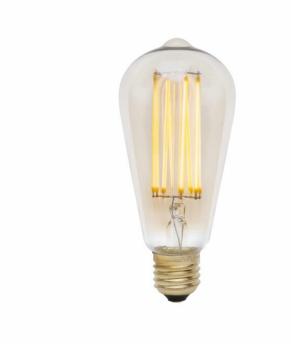

#### **PRODUCT DESCRIPTION**

The Squirrel Cage bulb is an iconic bulb recognised for its distinctive pear-shape, tinted finish and dimpled dome.

The design dates back to the early 20th Century, and remains hugely popular.

Best displayed exposed in a hanging pendant.

#### Minimum Purchase 4 No.

- 3W
- CRI 95
- 240 Lumens
- 64mm x 140mm
- Dimmable LED filament
- Edison screw base cap
- Reduce energy use by up to 90%