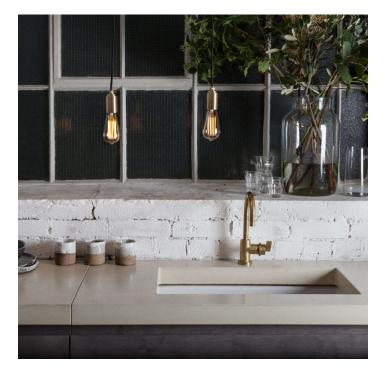

# **Trainspotters**



### TALA | SQUIRREL CAGE 3W LED BULB

£18.00



SKU: 0200 Stock: Out of stock SKU: 0200 Weight: Kg Height: N/A

Categories: Interiors, Pendant Lights, Wall Lights

#### **PRODUCT DESCRIPTION**

The Squirrel Cage bulb is an iconic bulb recognised for its distinctive pear-shape, tinted finish and dimpled dome.

The design dates back to the early 20th Century, and remains hugely popular.

Best displayed exposed in a hanging pendant.

#### Minimum Purchase 4 No.

- 3W
- CRI 95
- 240 Lumens
- 64mm x 140mm
- Dimmable LED filament
- Edison screw base cap
- Reduce energy use by up to 90%

## **Trainspotters**

**T:** +44 (0)1453 756677 **E:** info@traispotters.co.uk **W:** www.trainspotters.co.uk



1