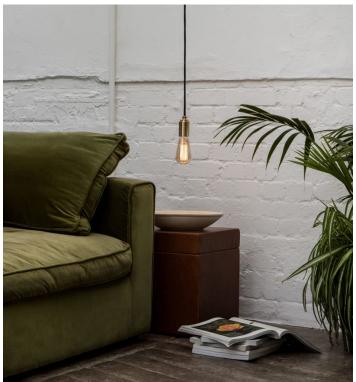

# **Trainspotters**



### TALA | SQUIRREL CAGE 3W LED BULB

£18.00



SKU: 0200 Stock: Out of stock SKU: 0200 Weight: Kg Height: N/A

Categories: Interiors, Pendant Lights, Wall Lights

#### **PRODUCT DESCRIPTION**

The Squirrel Cage bulb is an iconic bulb recognised for its distinctive pear-shape, tinted finish and dimpled dome.

The design dates back to the early 20th Century, and remains hugely popular.

Best displayed exposed in a hanging pendant.

#### Minimum Purchase 4 No.

- 3W
- CRI 95
- 240 Lumens
- 64mm x 140mm
- Dimmable LED filament
- Edison screw base cap
- Reduce energy use by up to 90%

## **Trainspotters**

**T:** +44 (0)1453 756677 **E:** info@traispotters.co.uk **W:** www.trainspotters.co.uk



1