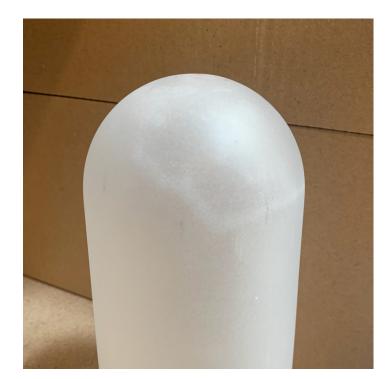

Available on a straight or angled porcelain base for wall or ceiling.

ANGLED BASE AVAILABLE END-JAN 2024

There is some inconsistency in the frosted finish on these, not visible when illuminated.

Minimum purchase 2 no.