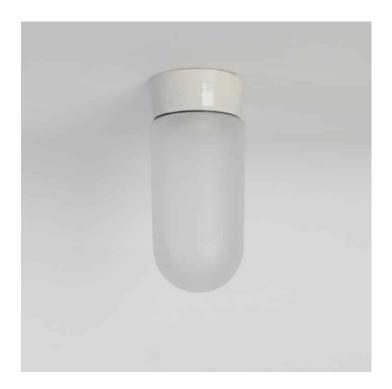

Available on a straight or angled porcelain base for wall or ceiling.

ANGLED BASE AVAILABLE END-JAN 2024

There is some inconsistency in the frosted finish on these, not visible when illuminated.

Minimum purchase 2 no.

## **Trainspotters**

T: +44 (0)1453 756677
E: info@traispotters.co.uk
W: www.trainspotters.co.uk

- Built-in porcelain E27 bulbholder
- Max 60w, LED bulbs recommended