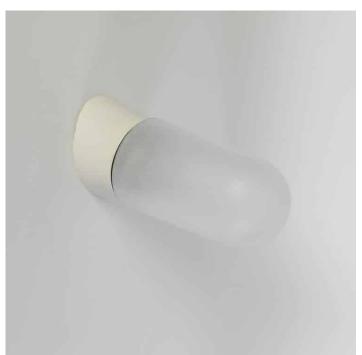

Available on a straight or angled porcelain base for wall or ceiling.

ANGLED BASE AVAILABLE END-JAN 2024

There is some inconsistency in the frosted finish on these, not visible when illuminated.

Minimum purchase 2 no.

## **Trainspotters**

T: +44 (0)1453 756677
E: info@traispotters.co.uk
W: www.trainspotters.co.uk

- Built-in porcelain E27 bulbholder
- Max 60w, LED bulbs recommended