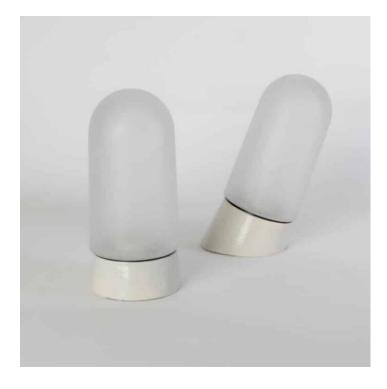

#### **PRODUCT DESCRIPTION**

A faithful remake of a classic communist period lighting design, once used across the Eastern Bloc.

Now remade faithfully to the original design. The glass is blown by hand in a traditional glass foundry. Read more...

Available on a straight or angled porcelain base for wall or ceiling.

ANGLED BASE AVAILABLE END-JAN 2024

There is some inconsistency in the frosted finish on these, not visible when illuminated.

Minimum purchase 2 no.

These are now available here in the Trainspotters Depot only.