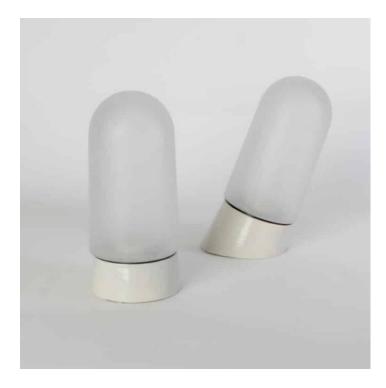

### TEST TUBE FLUSH MOUNT LIGHT - FROSTED GLASS - SECONDS

#### **PRODUCT DESCRIPTION**

A faithful remake of a classic communist period lighting design, once used across the Eastern Bloc.

Now remade faithfully to the original design. The glass is blown by hand in a traditional glass foundry. Read more...

Available on a straight or angled porcelain base for wall or ceiling.

ANGLED BASE AVAILABLE END-JAN 2024

There is some inconsistency in the frosted finish on these, not visible when illuminated.

Minimum purchase 2 no.