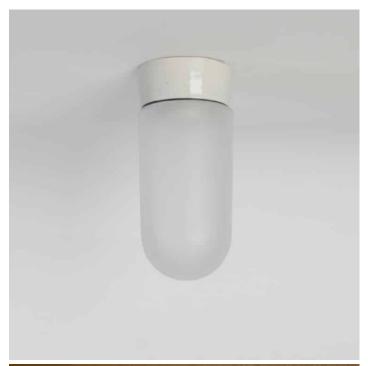

### TEST TUBE FLUSH MOUNT LIGHT - FROSTED GLASS - SECONDS

Available on a straight or angled porcelain base for wall or ceiling.

ANGLED BASE AVAILABLE END-JAN 2024

There is some inconsistency in the frosted finish on these, not visible when illuminated.

Minimum purchase 2 no.

These are now available here in the Trainspotters Depot only.

• Built-in porcelain E27 bulbholder