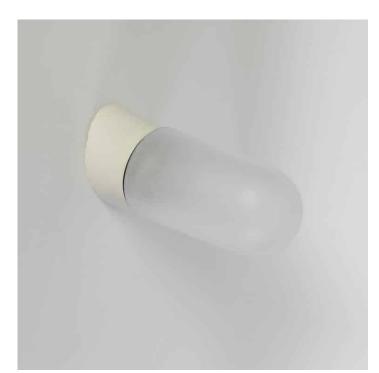

### TEST TUBE FLUSH MOUNT LIGHT - FROSTED GLASS - SECONDS

Available on a straight or angled porcelain base for wall or ceiling.

ANGLED BASE AVAILABLE END-JAN 2024

There is some inconsistency in the frosted finish on these, not visible when illuminated.

Minimum purchase 2 no.