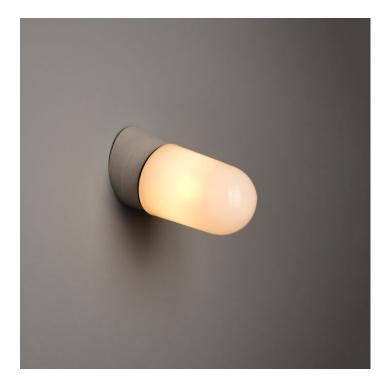

### **PRODUCT DESCRIPTION**

A white opaline glass test tube shade on a porcelain mount.

A classic communist period design used throughout the former Eastern Bloc.

Now remade faithfully to the original design. The glass is blown by hand in a traditional glass foundry. Read more...

Available on a straight or an angled base for wall or ceiling.

- Built-in porcelain E27 bulbholder.
- IP54 rated.
- Max 60w, LED bulbs recommended.
- Free Mainland UK Delivery (Excess applies to Palletised or Special Services).