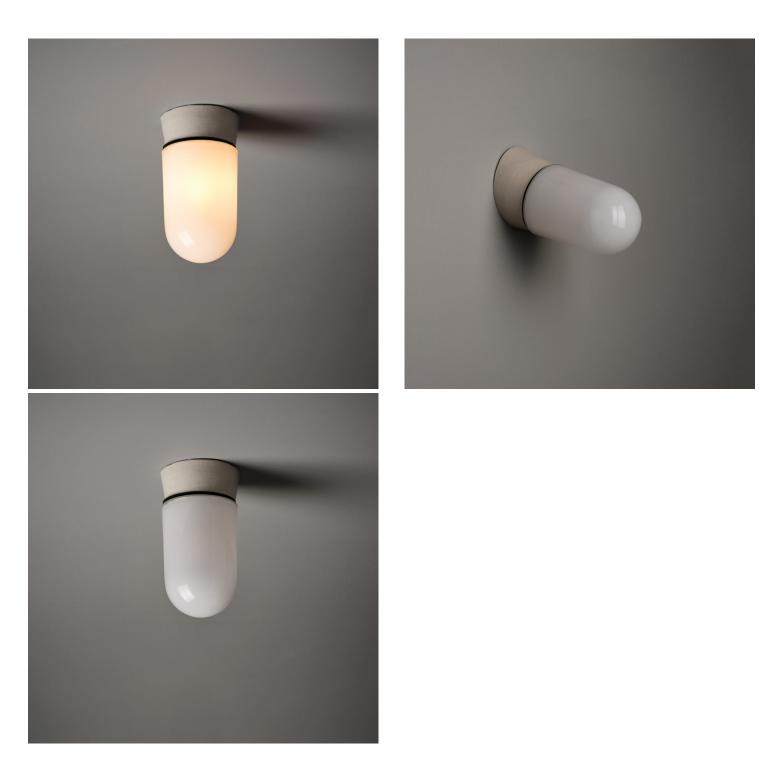

### **PRODUCT DESCRIPTION**

A white opaline glass test tube shade on a porcelain mount.

A classic communist period design used throughout the former Eastern Bloc.

Now remade faithfully to the original design. The glass is blown by hand in a traditional glass foundry. Read more...

Available on a straight or an angled base for wall or ceiling.

- Built-in porcelain E27 bulbholder.
- IP54 rated.
- Max 60w, LED bulbs recommended.
- Free Mainland UK Delivery (Excess applies to Palletised or Special Services).