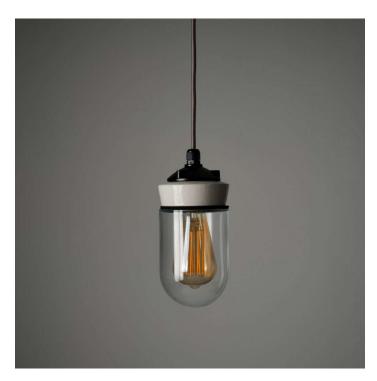

### TEST TUBE PENDANT LIGHT - CLEAR GLASS

#### **PRODUCT DESCRIPTION**

A faithful remake of a classic communist period lighting design, once used across the Eastern Bloc.

Now remade faithfully to the original design. The glass is blown by hand in a traditional glass foundry. Read more...

Mounted on a porcelain and black aluminium gallery.

- Wired as standard with 1.5m braided flex. Please just let us know if you need longer lengths.
- E27 Bulbholder.
- Max 60w, LED bulbs recommended.
- Supplied on a cord-grip fitting with black cord-grip conduit ceiling plate.
- Supplied fully assembled and tested to CE & BS EN 60598 standards.
- Wiring options also available for US & Canada.