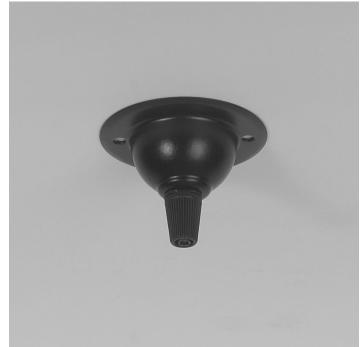

Mounted on a porcelain and black aluminium gallery.

- Wired as standard with 1.5m braided flex. Please just let us know if you need longer lengths.
- E27 Bulbholder.
- Max 60w, LED bulbs recommended.
- Supplied on a cord-grip fitting with black cord-grip conduit ceiling plate.
- Supplied fully assembled and tested to CE & BS EN 60598 standards.
- Wiring options also available for US & Canada.