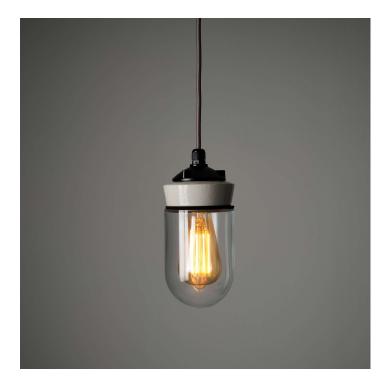

### TEST TUBE PENDANT LIGHT - CLEAR GLASS

#### **PRODUCT DESCRIPTION**

A faithful remake of a classic communist period lighting design, once used across the Eastern Bloc.

Now remade faithfully to the original design. The glass is blown by hand in a traditional glass foundry. Read more...

Mounted on a porcelain and black aluminium gallery.

- Wired as standard with 1.5m braided flex. Please just let us know if you need longer lengths.
- E27 Bulbholder.
- Max 60w, LED bulbs recommended.
- Supplied on a cord-grip fitting with black cord-grip conduit ceiling plate.
- Supplied fully assembled and tested to CE & BS EN 60598 standards.
- Wiring options also available for US & Canada.