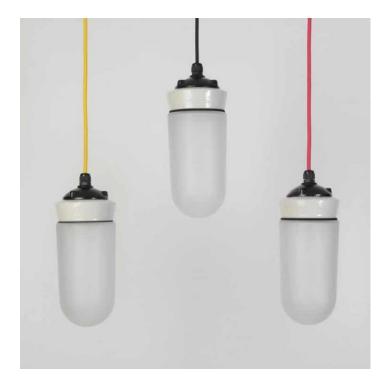

### TEST TUBE PENDANT LIGHT - FROSTED GLASS

#### **PRODUCT DESCRIPTION**

A faithful remake of a classic communist period lighting design, once used across the Eastern Bloc.

Now remade faithfully to the original design. The glass is blown by hand in a traditional glass foundry. Read more...

Mounted on a porcelain and black aluminium gallery.

- Wired as standard with 1.5m braided flex. Please just let us know if you need longer lengths.
- E27 Bulbholder.
- Max 60w, LED bulbs recommended.
- Supplied on a cord-grip fitting with black cord-grip conduit ceiling plate.
- Supplied fully assembled and tested to CE & BS EN 60598 standards.
- Wiring options also available for US & Canada.