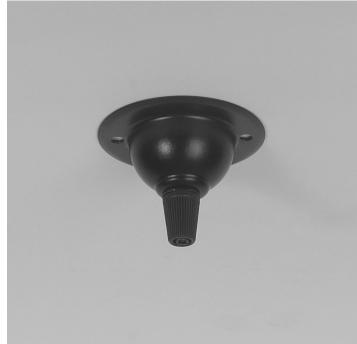

Mounted on a porcelain and black aluminium gallery.

- Wired as standard with 1.5m braided flex. Please just let us know if you need longer lengths.
- E27 Bulbholder.
- Max 60w, LED bulbs recommended.
- Supplied on a cord-grip fitting with black cord-grip conduit ceiling plate.
- Supplied fully assembled and tested to CE & BS EN 60598 standards.
- Wiring options also available for US & Canada.