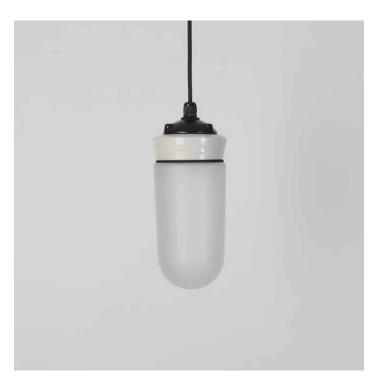

### TEST TUBE PENDANT LIGHT - FROSTED GLASS

#### **PRODUCT DESCRIPTION**

A faithful remake of a classic communist period lighting design, once used across the Eastern Bloc.

Now remade faithfully to the original design. The glass is blown by hand in a traditional glass foundry. Read more...

Mounted on a porcelain and black aluminium gallery.

- Wired as standard with 1.5m braided flex. Please just let us know if you need longer lengths.
- E27 Bulbholder.
- Max 60w, LED bulbs recommended.
- Supplied on a cord-grip fitting with black cord-grip conduit ceiling plate.
- Supplied fully assembled and tested to CE & BS EN 60598 standards.
- Wiring options also available for US & Canada.