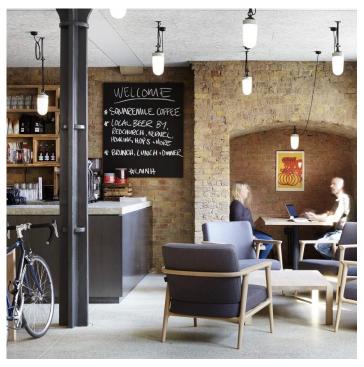

#### **PRODUCT DESCRIPTION**

A white opaline glass test tube pendant light.

A classic communist period design used throughout the former Eastern Bloc.

Now remade faithfully to the original design. The glass is blown by hand in a traditional glass foundry. Read more...