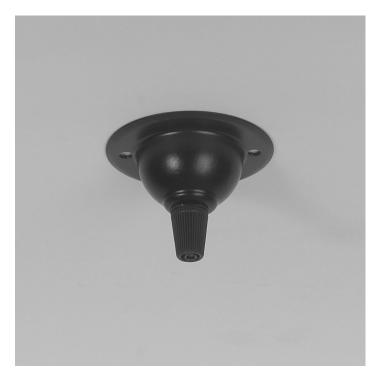

Mounted on a porcelain and black-painted aluminium gallery.

- Wired as standard with 1.5m braided flex. Please just let us know if you need longer lengths.
- E27 Bulbholder.
- Max 60w, LED bulbs recommended.
- Supplied on a cord-grip fitting with black cord-grip conduit ceiling plate.