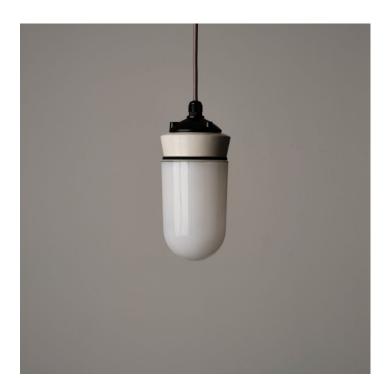

### TEST TUBE PENDANT LIGHT - WHITE GLASS

#### **PRODUCT DESCRIPTION**

A white opaline glass test tube pendant light.

A classic communist period design used throughout the former Eastern Bloc.

Now remade faithfully to the original design. The glass is blown by hand in a traditional glass foundry. Read more...

Mounted on a porcelain and black-painted aluminium gallery.

- Wired as standard with 1.5m braided flex. Please just let us know if you need longer lengths.
- E27 Bulbholder.
- Max 60w, LED bulbs recommended.
- Supplied on a cord-grip fitting with black cord-grip conduit ceiling plate.