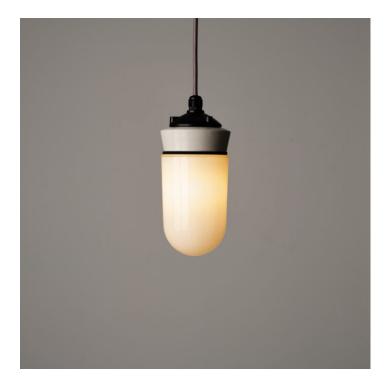

### TEST TUBE PENDANT LIGHT - WHITE GLASS

#### **PRODUCT DESCRIPTION**

A white opaline glass test tube pendant light.

A classic communist period design used throughout the former Eastern Bloc.

Now remade faithfully to the original design. The glass is blown by hand in a traditional glass foundry. Read more...

Mounted on a porcelain and black-painted aluminium gallery.

- Wired as standard with 1.5m braided flex. Please just let us know if you need longer lengths.
- E27 Bulbholder.
- Max 60w, LED bulbs recommended.
- Supplied on a cord-grip fitting with black cord-grip conduit ceiling plate.