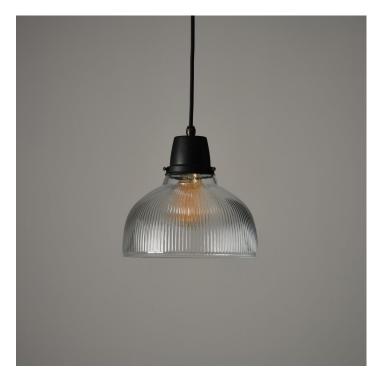

## THE AMERICAN PENDANT LIGHT - CLEAR GLASS

## £180.00

SKU: 1270 Stock: In Stock Weight: 1 Kg Height: 25 cm Diameter: 24

Categories: Pendant Lights, Glass

**Tags:** Bars & Restaurants, Kitchen & Dining, Living Areas & Bedrooms, Office & Workspace, Public

## **PRODUCT DESCRIPTION**

A Trainspotters exclusive remake of a vintage American lighting design from the 1940/50's.

Manufactured to the same high standard as the original design.

The glass is blown by hand in a traditional glass foundry. Read more...

Mounted on a bespoke brass gallery.

## Clear finish.

- Wired as standard with 1.5m braided flex. Please specify if you need longer lengths.
- E27 Bulbholder.
- Max 60w, LED bulbs recommended.
- Supplied fully assembled and tested to CE & BS EN 60598 standards.