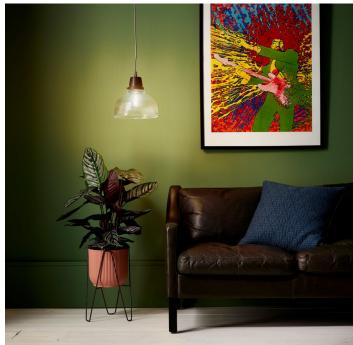

## THE AMERICAN PENDANT LIGHT - CLEAR GLASS

## £180.00

SKU: 1270 Stock: In Stock Weight: 1 Kg Height: 25 cm Diameter: 24

Categories: Pendant Lights, Glass

**Tags:** Bars & Restaurants, Kitchen & Dining, Living Areas & Bedrooms, Office & Workspace, Public

## **PRODUCT DESCRIPTION**

A Trainspotters exclusive remake of a vintage American lighting design from the 1940/50's.

Manufactured to the same high standard as the original design.

The glass is blown by hand in a traditional glass foundry. Read more...

Mounted on a bespoke brass gallery.

## Clear finish.

- Wired as standard with 1.5m braided flex. Please specify if you need longer lengths.
- E27 Bulbholder.
- Max 60w, LED bulbs recommended.
- Supplied fully assembled and tested to CE & BS EN 60598 standards.