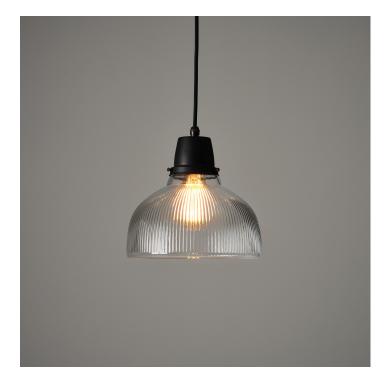

## THE AMERICAN PENDANT LIGHT - CLEAR GLASS

## £180.00

SKU: 1270 Stock: In Stock Weight: 1 Kg Height: 25 cm Diameter: 24

Categories: Pendant Lights, Glass

**Tags:** Bars & Restaurants, Kitchen & Dining, Living Areas & Bedrooms, Office & Workspace, Public

## **PRODUCT DESCRIPTION**

A Trainspotters exclusive remake of a vintage American lighting design from the 1940/50's.

Manufactured to the same high standard as the original design.

The glass is blown by hand in a traditional glass foundry. Read more...

Mounted on a bespoke brass gallery.

## Clear finish.

- Wired as standard with 1.5m braided flex. Please specify if you need longer lengths.
- E27 Bulbholder.
- Max 60w, LED bulbs recommended.
- Supplied fully assembled and tested to CE & BS EN 60598 standards.