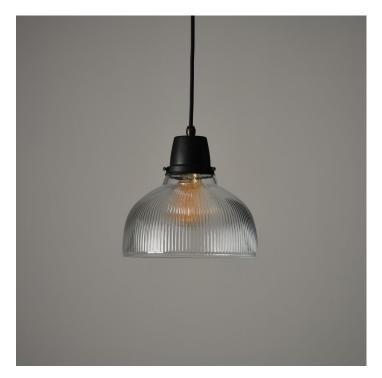

## THE AMERICAN PENDANT LIGHT - CLEAR GLASS

## £180.00

SKU: 1270 Stock: In Stock Weight: 1 Kg Height: 25 cm Diameter: 24

Categories: Glass, Pendant Lights

**Tags:** Bars & Restaurants, Kitchen & Dining, Living Areas & Bedrooms, Office & Workspace, Public

## **PRODUCT DESCRIPTION**

A Trainspotters exclusive remake of a vintage American lighting design from the 1940/50's.

Manufactured to the same high standard as the original design.

The glass is blown by hand in a traditional glass foundry. Read more...

Mounted on a bespoke brass gallery.

## Clear finish.

- Wired as standard with 1.5m braided flex. Please specify if you need longer lengths.
- E27 Bulbholder.
- Max 60w, LED bulbs recommended.
- Supplied fully assembled and tested to CE & BS EN 60598 standards.