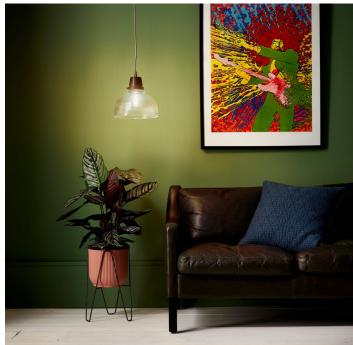

## THE AMERICAN PENDANT LIGHT - CLEAR GLASS

## £180.00

SKU: 1270 Stock: In Stock Weight: 1 Kg Height: 25 cm Diameter: 24

Categories: Glass, Pendant Lights

**Tags:** Bars & Restaurants, Kitchen & Dining, Living Areas & Bedrooms, Office & Workspace, Public

## **PRODUCT DESCRIPTION**

A Trainspotters exclusive remake of a vintage American lighting design from the 1940/50's.

Manufactured to the same high standard as the original design.

The glass is blown by hand in a traditional glass foundry. Read more...