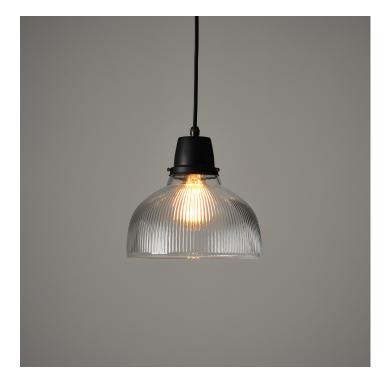

## THE AMERICAN PENDANT LIGHT - CLEAR GLASS

## £180.00

SKU: 1270 Stock: In Stock Weight: 1 Kg Height: 25 cm Diameter: 24

Categories: Glass, Pendant Lights

**Tags:** Bars & Restaurants, Kitchen & Dining, Living Areas & Bedrooms, Office & Workspace, Public

## **PRODUCT DESCRIPTION**

A Trainspotters exclusive remake of a vintage American lighting design from the 1940/50's.

Manufactured to the same high standard as the original design.

The glass is blown by hand in a traditional glass foundry. Read more...

Mounted on a bespoke brass gallery.

## Clear finish.

- Wired as standard with 1.5m braided flex. Please specify if you need longer lengths.
- E27 Bulbholder.
- Max 60w, LED bulbs recommended.
- Supplied fully assembled and tested to CE & BS EN 60598 standards.