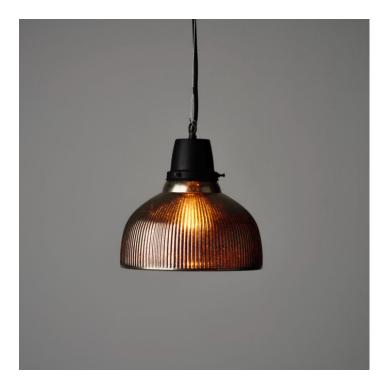

## THE AMERICAN PENDANT LIGHT -ANTIQUE GLASS FINISH

£245.00

SKU: 1267 Stock: In Stock Weight: 1 Kg Height: 25 cm Diameter: 24 Categories: Pendant Lights, Glass Tags: Bars & Restaurants, Commercial Lighting, Glass Lighting, Home Lighting, Kitchen & Dining, Living Areas & Bedrooms, Office & Workspace, Public Buildings & Retail, Vintage Lighting

## **PRODUCT DESCRIPTION**

A Trainspotters exclusive remake of a vintage American lighting design from the 1940/50's.

Manufactured to the same high standard as the original design.

The glass is blown by hand in a traditional glass foundry. Read more...

Mounted on a bespoke brass gallery.

Antique finish.

- Wired as standard with 1.5m braided flex. Please specify if you need longer lengths.
- E27 Bulbholder.
- Max 60w, LED bulbs recommended.