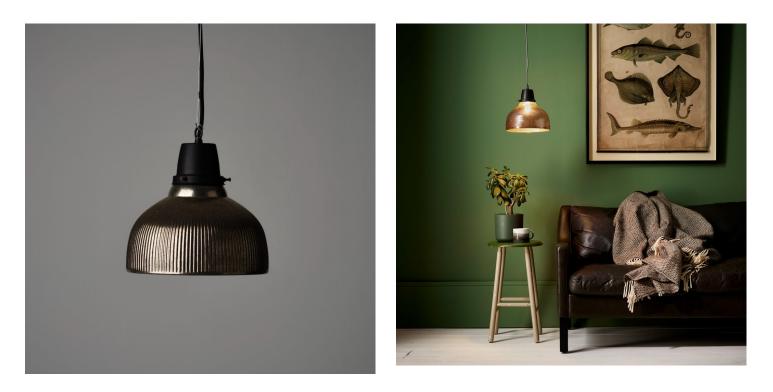

## THE AMERICAN PENDANT LIGHT -ANTIQUE GLASS FINISH

£245.00

SKU: 1267 Stock: In Stock Weight: 1 Kg Height: 25 cm Diameter: 24 Categories: Pendant Lights, Glass Tags: Bars & Restaurants, Commercial Lighting, Glass Lighting, Home Lighting, Kitchen & Dining, Living Areas & Bedrooms, Office & Workspace, Public Buildings & Retail, Vintage Lighting

## **PRODUCT DESCRIPTION**

A Trainspotters exclusive remake of a vintage American lighting design from the 1940/50's.

Manufactured to the same high standard as the original design.

The glass is blown by hand in a traditional glass foundry. Read more...

Mounted on a bespoke brass gallery.

Antique finish.

- Wired as standard with 1.5m braided flex. Please specify if you need longer lengths.
- E27 Bulbholder.
- Max 60w, LED bulbs recommended.