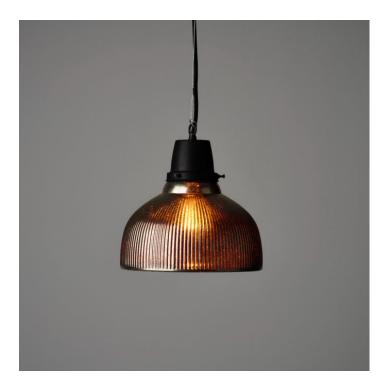

## **PRODUCT DESCRIPTION**

A Trainspotters exclusive remake of a vintage American lighting design from the 1940/50's.

Manufactured to the same high standard as the original design.

The glass is blown by hand in a traditional glass foundry. Read more...

Mounted on a bespoke brass gallery.

Antique finish.

- Wired as standard with 1.5m braided flex. Please specify if you need longer lengths.
- E27 Bulbholder.
- Max 60w, LED bulbs recommended.