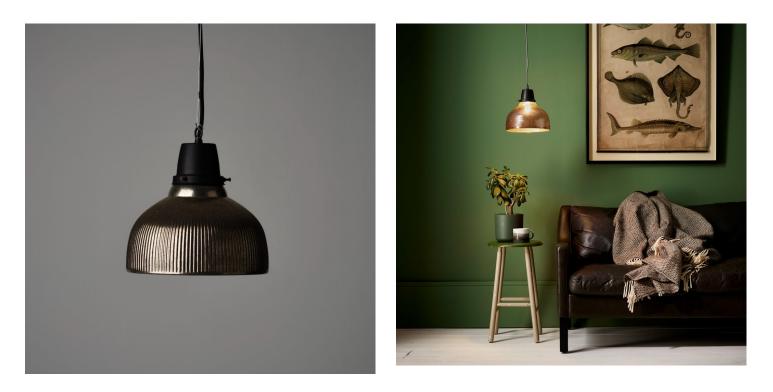

## **PRODUCT DESCRIPTION**

A Trainspotters exclusive remake of a vintage American lighting design from the 1940/50's.

Manufactured to the same high standard as the original design.

The glass is blown by hand in a traditional glass foundry. Read more...

Mounted on a bespoke brass gallery.

Antique finish.

- Wired as standard with 1.5m braided flex. Please specify if you need longer lengths.
- E27 Bulbholder.
- Max 60w, LED bulbs recommended.