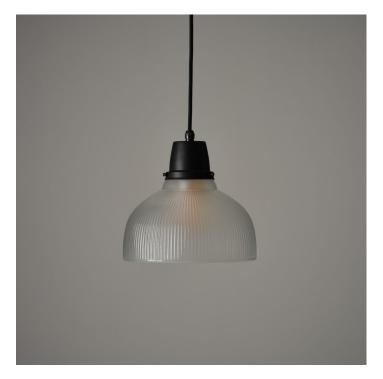

## THE AMERICAN PENDANT LIGHT - FROSTED GLASS

## **PRODUCT DESCRIPTION**

A Trainspotters exclusive remake of a vintage American lighting design from the 1940/50's.

Manufactured to the same high standard as the original design.

The glass is blown by hand in a traditional glass foundry. Read more...

Mounted on a bespoke brass gallery.

Frosted finish.

- Wired as standard with 1.5m braided flex. Please specify if you need longer lengths.
- E27 Bulbholder.
- Max 60w, LED bulbs recommended.

T: +44 (0)1453 756677
E: info@traispotters.co.uk
W: www.trainspotters.co.uk