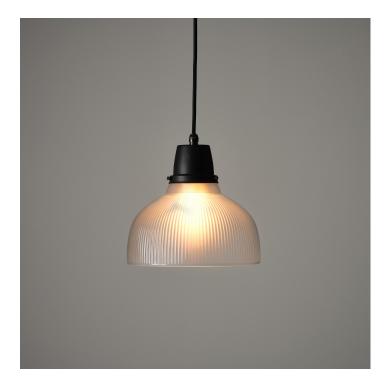

## THE AMERICAN PENDANT LIGHT - FROSTED GLASS

## **PRODUCT DESCRIPTION**

A Trainspotters exclusive remake of a vintage American lighting design from the 1940/50's.

Manufactured to the same high standard as the original design.

The glass is blown by hand in a traditional glass foundry. Read more...

Mounted on a bespoke brass gallery.

Frosted finish.

- Wired as standard with 1.5m braided flex. Please specify if you need longer lengths.
- E27 Bulbholder.
- Max 60w, LED bulbs recommended.

T: +44 (0)1453 756677
E: info@traispotters.co.uk
W: www.trainspotters.co.uk