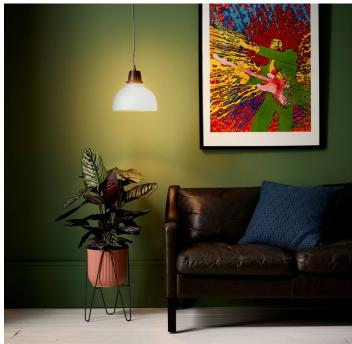

## THE AMERICAN PENDANT LIGHT - FROSTED GLASS

## **PRODUCT DESCRIPTION**

A Trainspotters exclusive remake of a vintage American lighting design from the 1940/50's.

Manufactured to the same high standard as the original design.

The glass is blown by hand in a traditional glass foundry. Read more...

Mounted on a bespoke brass gallery.

Frosted finish.

- Wired as standard with 1.5m braided flex. Please specify if you need longer lengths.
- E27 Bulbholder.
- Max 60w, LED bulbs recommended.

T: +44 (0)1453 756677
E: info@traispotters.co.uk
W: www.trainspotters.co.uk