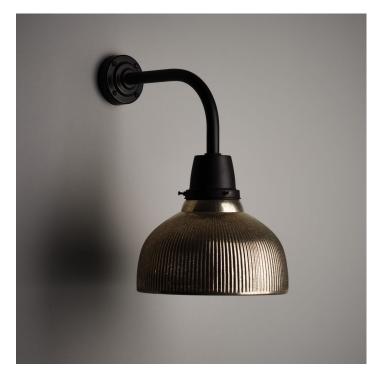

## THE AMERICAN WALL LIGHT - ANTIQUE GLASS FINISH

## **PRODUCT DESCRIPTION**

A Trainspotters exclusive remake of a vintage American lighting design from the 1940/50's.

Manufactured to the same high standard as the original design.

The glass is blown by hand in a traditional glass foundry. Read more...

Mounted on a bespoke brass gallery and black wall bracket.

Bespoke antique silvered finish.

- Wired in 3-core pvc flex.
- E27 Bulbholder.
- Max 60w, LED bulbs recommended.

T: +44 (0)1453 756677
E: info@traispotters.co.uk
W: www.trainspotters.co.uk