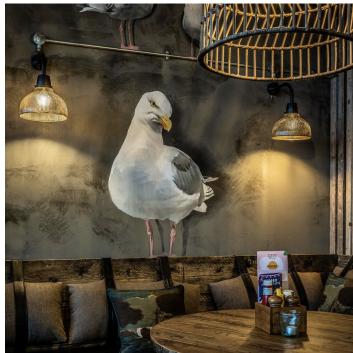

## THE AMERICAN WALL LIGHT - ANTIQUE GLASS FINISH

## **PRODUCT DESCRIPTION**

A Trainspotters exclusive remake of a vintage American lighting design from the 1940/50's.

Manufactured to the same high standard as the original design.

The glass is blown by hand in a traditional glass foundry. Read more...

Mounted on a bespoke brass gallery and black wall bracket.

Bespoke antique silvered finish.

- Wired in 3-core pvc flex.
- E27 Bulbholder.
- Max 60w, LED bulbs recommended.

T: +44 (0)1453 756677
E: info@traispotters.co.uk
W: www.trainspotters.co.uk