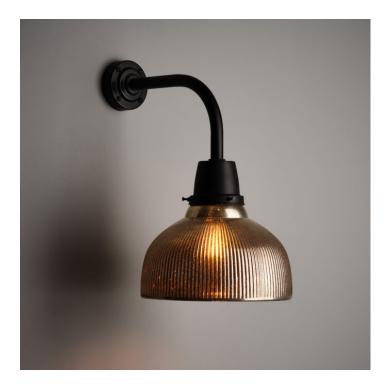

## THE AMERICAN WALL LIGHT - ANTIQUE GLASS FINISH

## **PRODUCT DESCRIPTION**

A Trainspotters exclusive remake of a vintage American lighting design from the 1940/50's.

Manufactured to the same high standard as the original design.

The glass is blown by hand in a traditional glass foundry. Read more...

Mounted on a bespoke brass gallery and black wall bracket.

Bespoke antique silvered finish.

- Wired in 3-core pvc flex.
- E27 Bulbholder.
- Max 60w, LED bulbs recommended.

T: +44 (0)1453 756677
E: info@traispotters.co.uk
W: www.trainspotters.co.uk