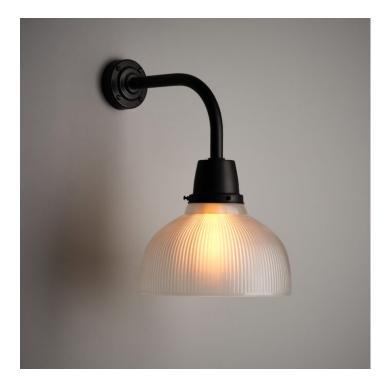

### THE AMERICAN WALL LIGHT - FROSTED GLASS

#### **PRODUCT DESCRIPTION**

A Trainspotters exclusive remake of a vintage American lighting design from the 1940/50's.

Manufactured to the same high standard as the original design.

The glass is blown by hand in a traditional glass foundry. Read more...

Mounted on a bespoke brass gallery and black wall bracket.

Frosted finish.

- Wired in 3-core pvc flex.
- E27 Bulbholder.
- Max 60w, LED bulbs recommended.