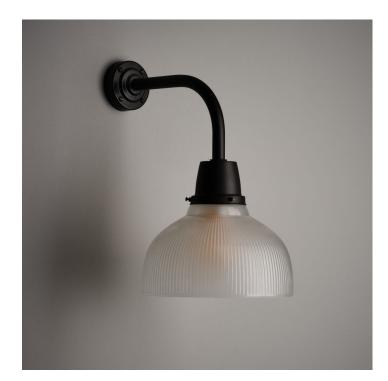

### THE AMERICAN WALL LIGHT - FROSTED GLASS

#### **PRODUCT DESCRIPTION**

A Trainspotters exclusive remake of a vintage American lighting design from the 1940/50's.

Manufactured to the same high standard as the original design.

The glass is blown by hand in a traditional glass foundry. Read more...

Mounted on a bespoke brass gallery and black wall bracket.

Frosted finish.

- Wired in 3-core pvc flex.
- E27 Bulbholder.
- Max 60w, LED bulbs recommended.