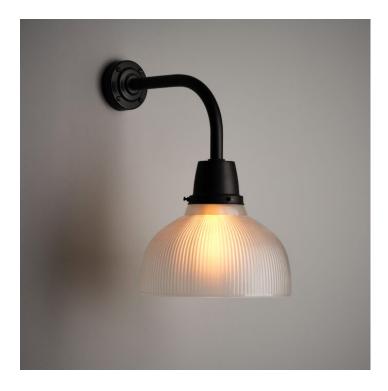

### THE AMERICAN WALL LIGHT - FROSTED GLASS

#### **PRODUCT DESCRIPTION**

A Trainspotters exclusive remake of a vintage American lighting design from the 1940/50's.

Manufactured to the same high standard as the original design.

The glass is blown by hand in a traditional glass foundry. Read more...

Mounted on a bespoke brass gallery and black wall bracket.

Frosted finish.

- Wired in 3-core pvc flex.
- E27 Bulbholder.
- Max 60w, LED bulbs recommended.