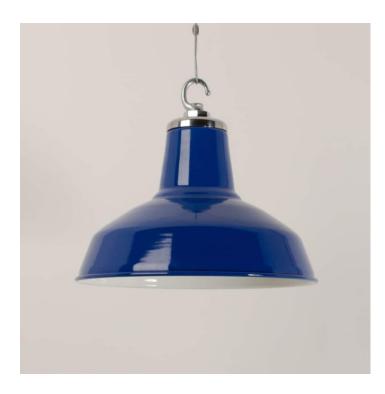

### THE CLASSIC FACTORY SHADE -COBALT BLUE-

#### **PRODUCT DESCRIPTION**

Vitreous enamelled pendant shades in Cobalt Blue (RAL 5017). Manufactured entirely in the UK in heavy gauge spun steel with vitreous enamel finish and bespoke cast-aluminium caps. Each light is supplied complete with:

1m steel chain or 1m steel suspension cable

1.5m braided flex in a choice of colours

Bespoke cast-aluminium ceiling pattress

Extra chain/cable/flex available on request

Supplied fully assembled and tested to BS EN 60598