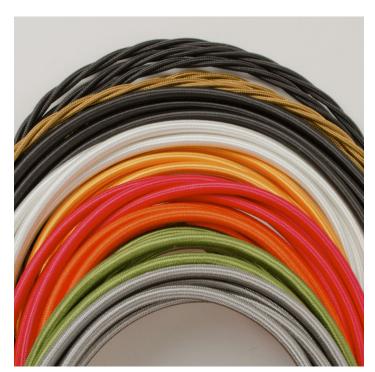

1m steel chain or 1m steel suspension cable

1.5m braided flex in a choice of colours

Bespoke cast-aluminium ceiling pattress

Extra chain/cable/flex available on request

Supplied fully assembled and tested to BS EN 60598