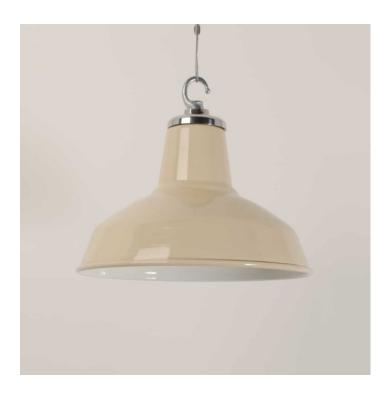

### THE CLASSIC FACTORY SHADE -IVORY WHITE-

#### **PRODUCT DESCRIPTION**

Vitreous enamelled pendant shades in Ivory White (RAL 1014). Manufactured entirely in the UK in heavy gauge spun steel with vitreous enamel finish and bespoke cast-aluminium caps. FLASH SALE, REDUCED TO CLEAR Each light is supplied complete with hanging kit: