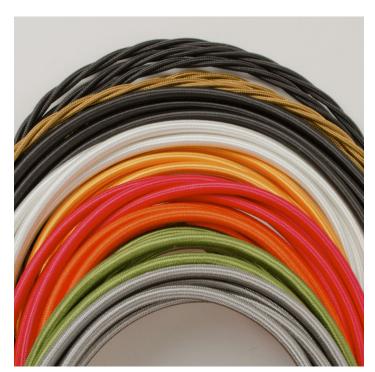

A new fixed bulbholder (E27 or US E26)

1m steel chain or 1m steel suspension cable

1.5m braided flex in a choice of colours

Bespoke cast-aluminium ceiling pattress

Extra chain/cable/flex available on request