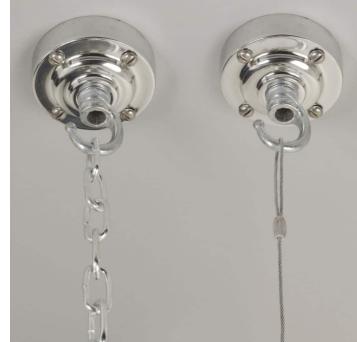

A new fixed bulbholder (E27 or US E26)

1m steel chain or 1m steel suspension cable

1.5m braided flex in a choice of colours

Bespoke cast-aluminium ceiling pattress

Extra chain/cable/flex available on request