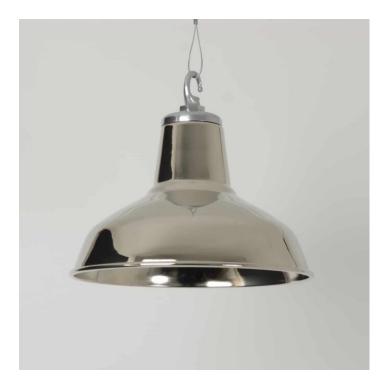

## THE CLASSIC FACTORY SHADE -NICKEL-

£155.00

SKU: 1260 Stock: Out of stock SKU: 1260 Weight: Kg Height: N/A

Category: <u>Pendant Lights</u> Tags: <u>Commercial Lighting</u>, <u>Home Lighting</u>, <u>Industrial</u> <u>Lighting</u>, <u>Vintage Lighting</u>

## **PRODUCT DESCRIPTION**

A nickel-plated version of the classic factory shade. Manufactured entirely in the UK in heavy gauge spun steel with a nickel plated finish and bespoke cast-aluminium caps. Supplied fully assembled and tested to BS EN 60598 Wiring options also available for US & Canada