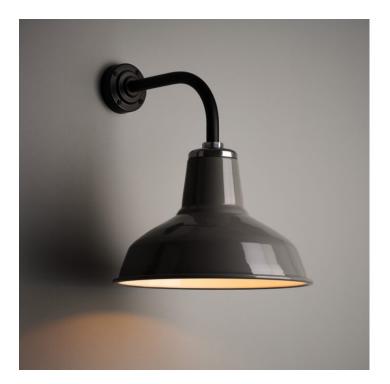

## **PRODUCT DESCRIPTION**

An iconic industrial lighting design, used in factories and workplaces across the UK and beyond from the 1920's onwards.

Its simple functionality and stylish design make it work in a wide range of interiors, from bars, restaurants and work spaces to kitchen dining tables.

Manufactured in the UK using heavy gauge spun steel with a vitreous enamel finish and bespoke cast-aluminium caps.

Finish: Gloss Grey (RAL 7046).

These have been used for a few years and have come back to us. Some characterful chipping to the enamel and signs of use.