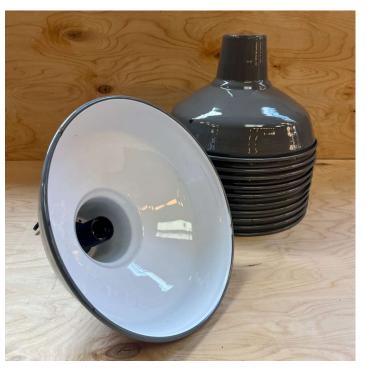

Manufactured in the UK using heavy gauge spun steel with a vitreous enamel finish and bespoke cast-aluminium caps.

Finish: Gloss Grey (RAL 7046).

These have been used for a few years and have come back to us. Some characterful chipping to the enamel and signs of use.