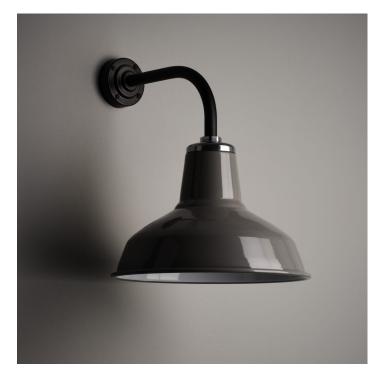

## **PRODUCT DESCRIPTION**

An iconic industrial lighting design, used in factories and workplaces across the UK and beyond from the 1920's onwards.

Its simple functionality and stylish design make it work in a wide range of interiors, from bars, restaurants and work spaces to kitchen dining tables.

Manufactured in the UK using heavy gauge spun steel with a vitreous enamel finish and bespoke cast-aluminium caps.

Finish: Gloss Grey (RAL 7046).

These have been used for a few years and have come back to us. Some characterful chipping to the enamel and signs of use.