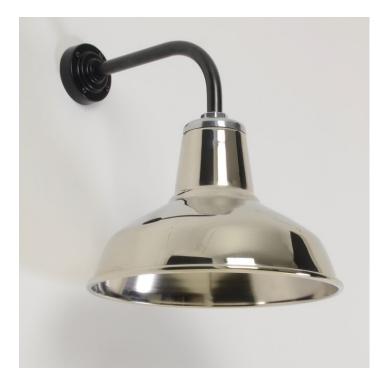

## THE CLASSIC FACTORY SHADE WALL LIGHT -NICKEL-

£175.00

SKU: 1280 Stock: Out of stock SKU: 1280 Weight: Kg Height: N/A

Category: <u>Wall Lights</u> Tags: <u>Commercial Lighting</u>, <u>Home Lighting</u>, <u>Industrial</u> <u>Lighting</u>, <u>Vintage Lighting</u>

## **PRODUCT DESCRIPTION**

Classic factory shades on wall brackets. Nickel plated. Manufactured entirely in the UK in heavy gauge hand-spun steel with nickel plated finish and bespoke tubular steel wall arms in black finish.

E27 Lampholder

Supplied fully assembled and tested to BS EN 60598

Wiring options also available for US & Canada