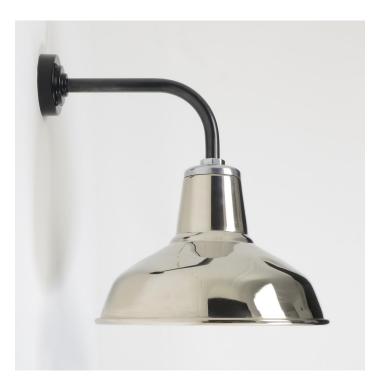

## THE CLASSIC FACTORY SHADE WALL LIGHT -NICKEL-

£175.00

SKU: 1280 Stock: Out of stock SKU: 1280 Weight: Kg Height: N/A

Category: <u>Wall Lights</u> Tags: <u>Commercial Lighting</u>, <u>Home Lighting</u>, <u>Industrial</u> <u>Lighting</u>, <u>Vintage Lighting</u>

## **PRODUCT DESCRIPTION**

Classic factory shades on wall brackets. Nickel plated. Manufactured entirely in the UK in heavy gauge hand-spun steel with nickel plated finish and bespoke tubular steel wall arms in black finish.

E27 Lampholder

Supplied fully assembled and tested to BS EN 60598

Wiring options also available for US & Canada