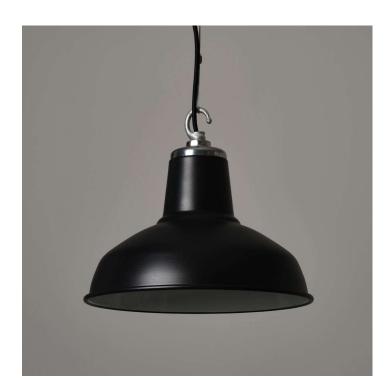

### CLASSIC FACTORY PENDANT LIGHT - MATT BLACK ENAMEL

#### **PRODUCT DESCRIPTION**

Our remake of one of the most iconic industrial lighting designs, used in factories and workplaces across the UK and beyond from the 1920's onwards.

Its simple functionality and stylish design make it work in a wide range of interiors, from bars, restaurants and work spaces to kitchen dining tables.

Manufactured in the UK using heavy gauge spun steel with a vitreous enamel finish and bespoke cast-aluminium caps.

Finish: Matt Black.

Can be supplied bespoke in any RAL or Pantone colour (minimum quantity may apply).