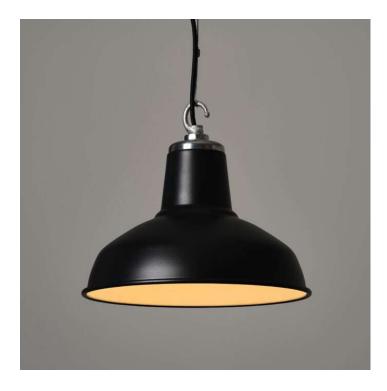

### CLASSIC FACTORY PENDANT LIGHT - MATT BLACK ENAMEL

#### **PRODUCT DESCRIPTION**

Our remake of one of the most iconic industrial lighting designs, used in factories and workplaces across the UK and beyond from the 1920's onwards.

Its simple functionality and stylish design make it work in a wide range of interiors, from bars, restaurants and work spaces to kitchen dining tables.

Manufactured in the UK using heavy gauge spun steel with a vitreous enamel finish and bespoke cast-aluminium caps.

Finish: Matt Black.

Can be supplied bespoke in any RAL or Pantone colour (minimum quantity may apply).