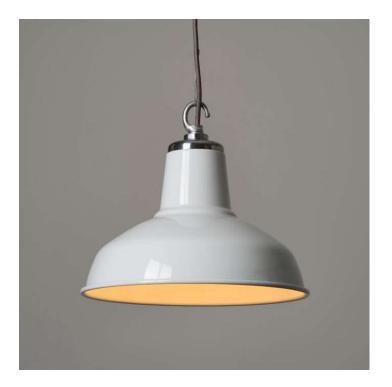

## CLASSIC FACTORY PENDANT LIGHT -WHITE ENAMEL

£165.00

SKU: 1274 Stock: Out of stock SKU: 1274 Weight: 1.8 Kg Height: 27.5 cm Diameter: 30.5 Categories: Industrial, Pendant, Pendant Lights, Industrial Lighting Tags: Bars & Restaurants, Commercial Lighting, Home Lighting, Industrial Lighting, Kitchen & Dining, Living Areas & Bedrooms, Office & Workspace, Public Buildings & Retail, Vintage Lighting

## **PRODUCT DESCRIPTION**

Our remake of one of the most iconic industrial lighting designs, used in factories and workplaces across the UK and beyond from the 1920's onwards.

Its simple functionality and stylish design make it work in a wide range of interiors, from bars, restaurants and work spaces to kitchen dining tables.

Manufactured in the UK using heavy gauge spun steel with a vitreous enamel finish and bespoke cast-aluminium caps.

Finish: Gloss White (RAL 9003).

Can be supplied bespoke in any <u>RAL</u> or <u>Pantone</u> colour (minimum quantity may apply).