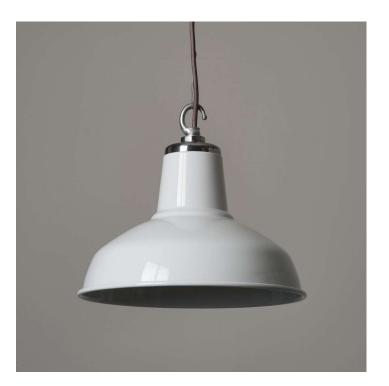

## CLASSIC FACTORY PENDANT LIGHT -WHITE ENAMEL

£165.00

SKU: 1274 Stock: Out of stock SKU: 1274 Weight: 1.8 Kg Height: 27.5 cm Diameter: 30.5 Categories: Industrial, Pendant, Pendant Lights, Industrial Lighting Tags: Bars & Restaurants, Commercial Lighting, Home Lighting, Industrial Lighting, Kitchen & Dining, Living Areas & Bedrooms, Office & Workspace, Public Buildings & Retail, Vintage Lighting

## **PRODUCT DESCRIPTION**

Our remake of one of the most iconic industrial lighting designs, used in factories and workplaces across the UK and beyond from the 1920's onwards.

Its simple functionality and stylish design make it work in a wide range of interiors, from bars, restaurants and work spaces to kitchen dining tables.

Manufactured in the UK using heavy gauge spun steel with a vitreous enamel finish and bespoke cast-aluminium caps.

Finish: Gloss White (RAL 9003).

Can be supplied bespoke in any <u>RAL</u> or <u>Pantone</u> colour (minimum quantity may apply).