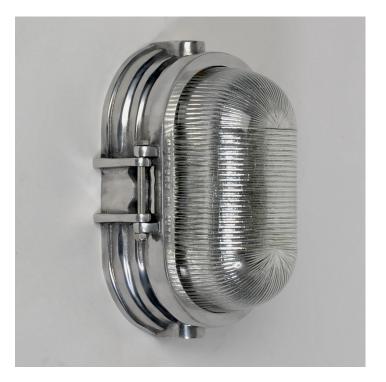

## **PRODUCT DESCRIPTION**

Our re-make of the classic mid-20th Century industrial prismatic glass bulkhead wall light.

Manufactured to a high standard in the UK in our own sand-cast moulds.

Cast-aluminium with ribbed glass diffuser.

Polished finish.

- E27 Bulbholder.
- Max 60w, LED bulbs recommended.
- Supplied fully assembled and tested to CE & BS EN 60598 standards.
- Wiring options also available for US & Canada.
- Free Mainland UK Delivery (Excess applies to Palletised or Special Services)