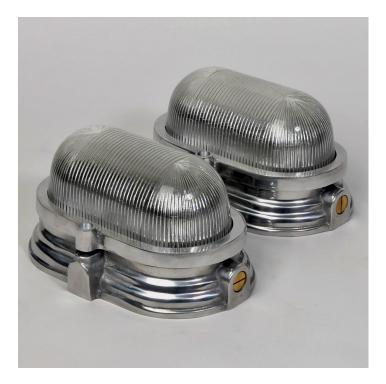

## **PRODUCT DESCRIPTION**

Our re-make of the classic mid-20th Century industrial prismatic glass bulkhead wall light.

Manufactured to a high standard in the UK in our own sand-cast moulds.

Cast-aluminium with ribbed glass diffuser.

Polished finish.

- E27 Bulbholder.
- Max 60w, LED bulbs recommended.
- Supplied fully assembled and tested to CE & BS EN 60598 standards.
- Wiring options also available for US & Canada.
- Free Mainland UK Delivery (Excess applies to Palletised or Special Services)