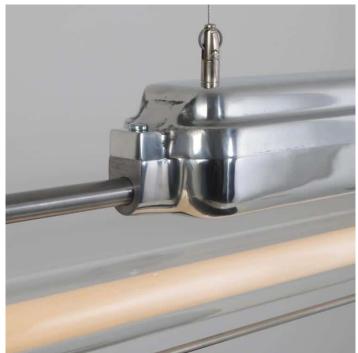

Made to a high specification in cast aluminium, steel and glass.

Fitted with the latest LED technology comprising a custom-made fully mains dimmable LED T8 tube and ballast. 18W Max. CRI 80-89.

Available in 2 colour temperatures - 3000k (White) or 2200k (Extra Warm White). The light dims to a warm glow.

Polished aluminium finish.

• 2 x 2m steel suspension cables with discrete 'bullet" ceiling fixings