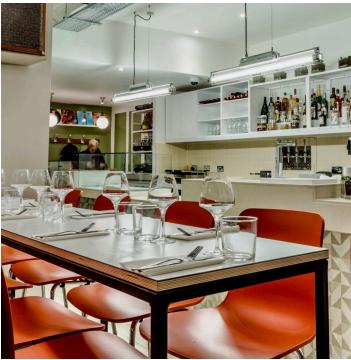

### **PRODUCT DESCRIPTION**

A Trainspotters exclusive, based closely on the original model that was manufactured in <u>East Germany</u> in the 1950's. Original examples are a rarity as they were only ever made in small numbers.

Made to a high specification in cast aluminium, steel and glass.

Fitted with the latest LED technology comprising a custom-made fully mains dimmable LED T8 tube and ballast. 18W Max. CRI 80-89.

Available in 2 colour temperatures - 3000k (White) or 2200k (Extra Warm White). The light dims to a warm glow.

Polished aluminium finish.

• 2 x 2m steel suspension cables with discrete 'bullet" ceiling fixings