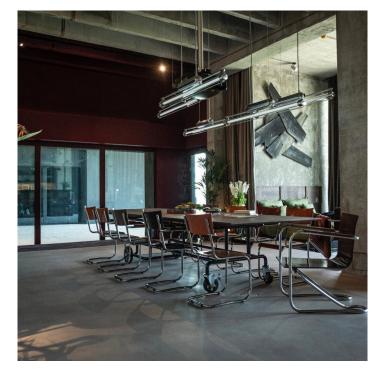

### **PRODUCT DESCRIPTION**

A Trainspotters exclusive, based closely on the original model that was manufactured in <u>East Germany</u> in the 1950's. Original examples are a rarity as they were only ever made in small numbers.

Made to a high specification in cast aluminium, steel and glass.

Fitted with the latest LED technology comprising a custom-made fully mains dimmable LED T8 tube and ballast. 18W Max. CRI 80-89.

Available in 2 colour temperatures - 3000k (White) or 2200k (Extra Warm White). The light dims to a warm glow.

Polished aluminium finish.

• 2 x 2m steel suspension cables with discrete 'bullet" ceiling fixings