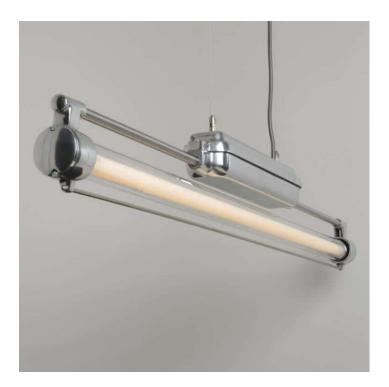

#### **DDR LED STRIP LIGHT - POLISHED**

£750.00

**SKU:** 1264 **Stock:** In Stock **Weight:** 4.5 Kg **Height:** 125 × 8.5 × 20 cm

Categories: <u>Glass</u>, <u>Industrial</u>, <u>Pendant</u>, <u>Pendant</u> Lights, <u>Glass</u>, <u>Industrial Lighting</u> Tags: <u>Bars & Restaurants</u>, <u>Commercial Lighting</u>, <u>Glass</u> Lighting, <u>Home Lighting</u>, <u>Industrial Lighting</u>, <u>Kitchen &</u> <u>Dining</u>, <u>Living Areas & Bedrooms</u>, <u>Office &</u> <u>Workspace</u>, <u>Public Buildings & Retail</u>

### **PRODUCT DESCRIPTION**

A Trainspotters exclusive, based closely on the original model that was manufactured in <u>East Germany</u> in the 1950's. Original examples are a rarity as they were only ever made in small numbers.

Made to a high specification in cast aluminium, steel and glass.

Fitted with the latest LED technology comprising a custom-made fully mains dimmable LED T8 tube and ballast. 18W Max. CRI 80-89.

Available in 2 colour temperatures - 3000k (White) or 2200k (Extra Warm White). The light dims to a warm glow.

Polished aluminium finish.

• 2 x 2m steel suspension cables with discrete 'bullet" ceiling fixings