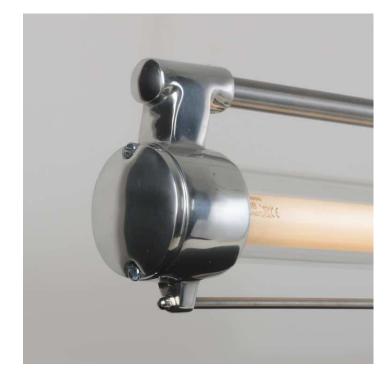

Made to a high specification in cast aluminium, steel and glass.

Fitted with the latest LED technology comprising a custom-made fully mains dimmable LED T8 tube and ballast. 18W Max. CRI 80-89.

Available in 2 colour temperatures - 3000k (White) or 2200k (Extra Warm White). The light dims to a warm glow.

Polished aluminium finish.

• 2 x 2m steel suspension cables with discrete 'bullet" ceiling fixings