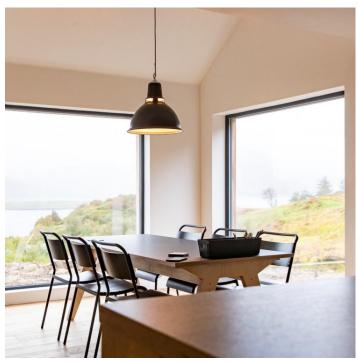

## **PRODUCT DESCRIPTION**

Classic industrial pendant lights based on the originals we reclaimed from Fort Dunlop some years ago.

Manufactured in the UK to a very high standard in heavy spun steel which has been vitreous enamelled.

Bespoke polished cast-aluminium tops.

We can paint the shade in any specified <u>RAL</u> or <u>Pantone</u> colour to order, please enquire.

Read more about the fascinating history of Forty Dunlop here.

- Wired as standard with 1.5m braided flex. Please specify if you need longer lengths.
- E27 Bulbholder.