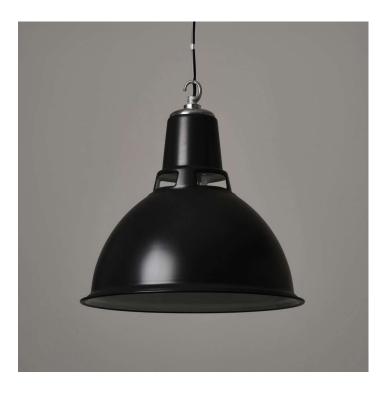

## **PRODUCT DESCRIPTION**

Classic industrial pendant lights based on the originals we reclaimed from Fort Dunlop some years ago.

Manufactured in the UK to a very high standard in heavy spun steel which has been vitreous enamelled.

Bespoke polished cast-aluminium tops.

We can paint the shade in any specified <u>RAL</u> or <u>Pantone</u> colour to order, please enquire.

Read more about the fascinating history of Forty Dunlop here.

- Wired as standard with 1.5m braided flex. Please specify if you need longer lengths.
- E27 Bulbholder.