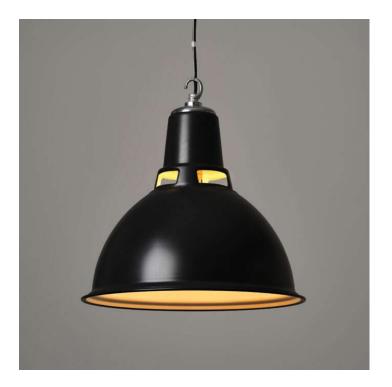

## **PRODUCT DESCRIPTION**

Classic industrial pendant lights based on the originals we reclaimed from Fort Dunlop some years ago.

Manufactured in the UK to a very high standard in heavy spun steel which has been vitreous enamelled.

Bespoke polished cast-aluminium tops.

We can paint the shade in any specified <u>RAL</u> or <u>Pantone</u> colour to order, please enquire.

Read more about the fascinating history of Forty Dunlop here.

- Wired as standard with 1.5m braided flex. Please specify if you need longer lengths.
- E27 Bulbholder.