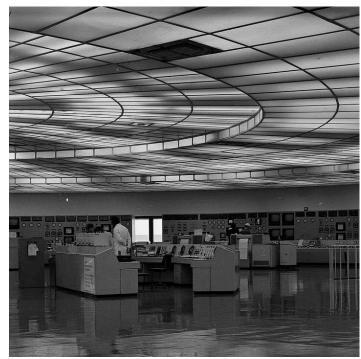

#### **PRODUCT DESCRIPTION**

Another variant of bulkhead salvaged from Fawley Power Station, a brutalist landmark building on the gateway of The Solent.

These large 1970's beauties lined the tunnels leading from the vast turbine hall.

Cast-aluminium with a thick prismatic glass lens.

We've repainted these in matt black.

The decommissioned Fawley site has featured in a host of movies, including Star Wars and Mission Impossible, for more info please click here.