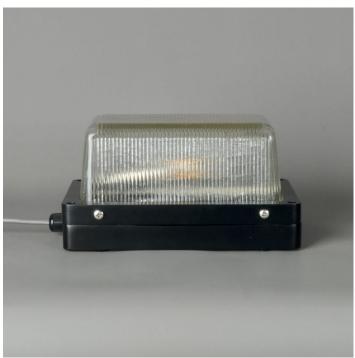

#### THE FAWLEY 70'S BULKHEAD

#### **PRODUCT DESCRIPTION**

Another variant of bulkhead salvaged from Fawley Power Station, a brutalist landmark building on the gateway of The Solent.

These large 1970's beauties lined the tunnels leading from the vast turbine hall.

Cast-aluminium with a thick prismatic glass lens.

We've repainted these in matt black.

The decommissioned Fawley site has featured in a host of movies, including Star Wars and Mission Impossible, for more info please click here.