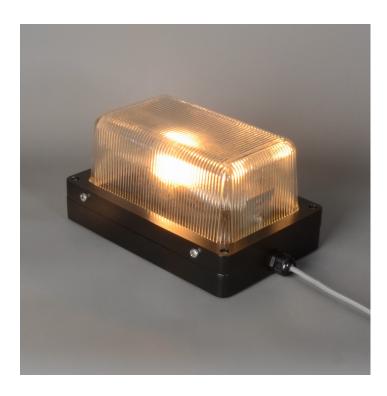

#### THE FAWLEY 70'S BULKHEAD

#### **PRODUCT DESCRIPTION**

Another variant of bulkhead salvaged from Fawley Power Station, a brutalist landmark building on the gateway of The Solent.

These large 1970's beauties lined the tunnels leading from the vast turbine hall.

Cast-aluminium with a thick prismatic glass lens.

We've repainted these in matt black.

The decommissioned Fawley site has featured in a host of movies, including Star Wars and Mission Impossible, for more info please click here.