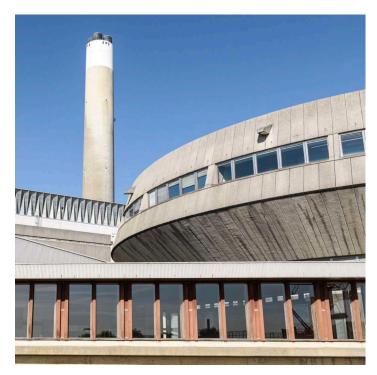

#### **PRODUCT DESCRIPTION**

Another variant of bulkhead salvaged from Fawley Power Station, a brutalist landmark building on the gateway of The Solent.

These large 1970's beauties lined the tunnels leading from the vast turbine hall.

Cast-aluminium with a thick prismatic glass lens.

We've repainted these in matt black.

The decommissioned Fawley site has featured in a host of movies, including Star Wars and Mission Impossible, for more info please click here.