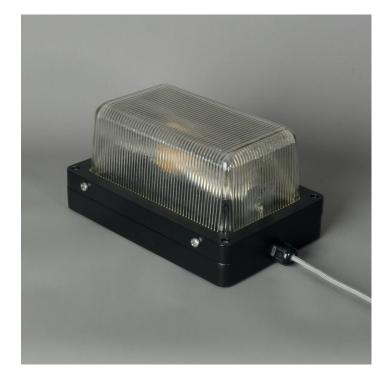

#### THE FAWLEY 70'S BULKHEAD

#### **PRODUCT DESCRIPTION**

Another variant of bulkhead salvaged from Fawley Power Station, a brutalist landmark building on the gateway of The Solent.

These large 1970's beauties lined the tunnels leading from the vast turbine hall.

Cast-aluminium with a thick prismatic glass lens.

We've repainted these in matt black.

The decommissioned Fawley site has featured in a host of movies, including Star Wars and Mission Impossible, for more info please click here.