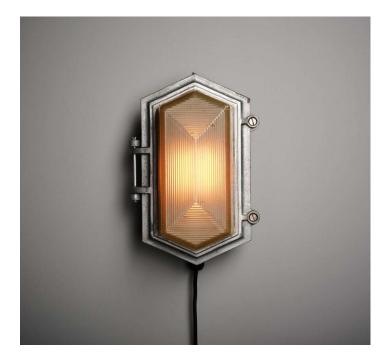

### **PRODUCT DESCRIPTION**

A magnificent haul of imposing vintage bulkhead wall lights salvaged from Fawley Power Station, a brutalist landmark building on the gateway of The Solent.

These beauties lined the turbine hall, the largest in Europe, and the associated tunnels and passageways around it.

A heavyweight cast-iron casing houses a beautiful double-thickness prismatic glass lens. They retain the original Hammerite type finish, in excellent original condition.

This Art-Deco design was produced by Maxlume for decades. It has angles in all the right places, and we love the fact that the architects of a 1965 brutalist building commissioned such a decorative fitting.

Hitting the elusive sweet-spot between industrial and decorative these lights can bring style and substance to a range of interiors.