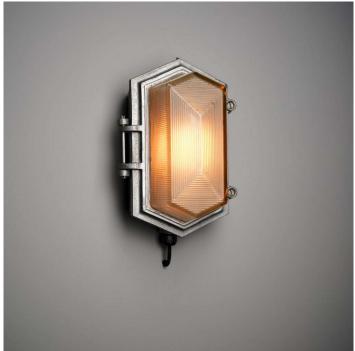

### **PRODUCT DESCRIPTION**

A magnificent haul of imposing vintage bulkhead wall lights salvaged from Fawley Power Station, a brutalist landmark building on the gateway of The Solent.

These beauties lined the turbine hall, the largest in Europe, and the associated tunnels and passageways around it.

A heavyweight cast-iron casing houses a beautiful double-thickness prismatic glass lens. They retain the original Hammerite type finish, in excellent original condition.

This Art-Deco design was produced by Maxlume for decades. It has angles in all the right places, and we love the fact that the architects of a 1965 brutalist building commissioned such a decorative fitting.

Hitting the elusive sweet-spot between industrial and decorative these lights can bring style and substance to a range of interiors.