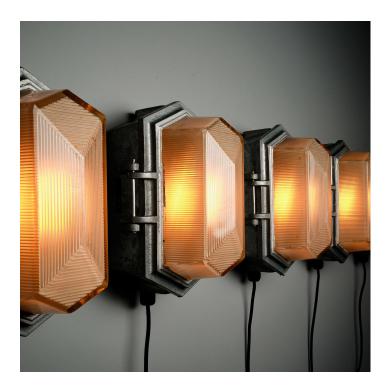

### **PRODUCT DESCRIPTION**

A magnificent haul of imposing vintage bulkhead wall lights salvaged from Fawley Power Station, a brutalist landmark building on the gateway of The Solent.

These beauties lined the turbine hall, the largest in Europe, and the associated tunnels and passageways around it.

A heavyweight cast-iron casing houses a beautiful double-thickness prismatic glass lens. They retain the original Hammerite type finish, in excellent original condition.

This Art-Deco design was produced by Maxlume for decades. It has angles in all the right places, and we love the fact that the architects of a 1965 brutalist building commissioned such a decorative fitting.

Hitting the elusive sweet-spot between industrial and decorative these lights can bring style and substance to a range of interiors.