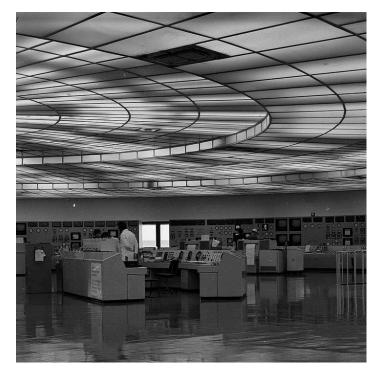

### **PRODUCT DESCRIPTION**

A magnificent haul of imposing vintage bulkhead wall lights salvaged from Fawley Power Station, a brutalist landmark building on the gateway of The Solent.

These beauties lined the turbine hall, the largest in Europe, and the associated tunnels and passageways around it.

A heavyweight cast-iron casing houses a beautiful double-thickness prismatic glass lens. They retain the original Hammerite type finish, in excellent original condition.

This Art-Deco design was produced by Maxlume for decades. It has angles in all the right places, and we love the fact that the architects of a 1965 brutalist building commissioned such a decorative fitting.

# **Trainspotters**

T: +44 (0)1453 756677
E: info@traispotters.co.uk
W: www.trainspotters.co.uk

The decommissioned Fawley site has featured in a host of movies, including Star Wars and Mission Impossible, for more info please click <u>here</u>.