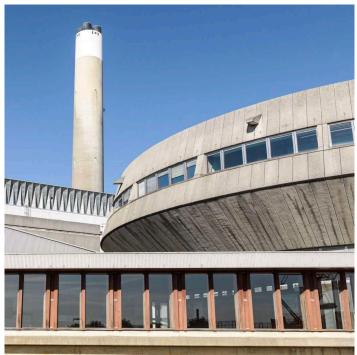

### **PRODUCT DESCRIPTION**

A magnificent haul of imposing vintage bulkhead wall lights salvaged from Fawley Power Station, a brutalist landmark building on the gateway of The Solent.

These beauties lined the turbine hall, the largest in Europe, and the associated tunnels and passageways around it.

A heavyweight cast-iron casing houses a beautiful double-thickness prismatic glass lens. They retain the original Hammerite type finish, in excellent original condition.

This Art-Deco design was produced by Maxlume for decades. It has angles in all the right places, and we love the fact that the architects of a 1965 brutalist building commissioned such a decorative fitting.

# **Trainspotters**

T: +44 (0)1453 756677
E: info@traispotters.co.uk
W: www.trainspotters.co.uk

The decommissioned Fawley site has featured in a host of movies, including Star Wars and Mission Impossible, for more info please click <u>here</u>.