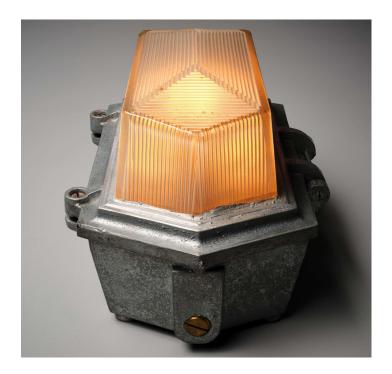

### **PRODUCT DESCRIPTION**

A magnificent haul of imposing vintage bulkhead wall lights salvaged from Fawley Power Station, a brutalist landmark building on the gateway of The Solent.

These beauties lined the turbine hall, the largest in Europe, and the associated tunnels and passageways around it.

A heavyweight cast-iron casing houses a beautiful double-thickness prismatic glass lens. They retain the original Hammerite type finish, in excellent original condition.

This Art-Deco design was produced by Maxlume for decades. It has angles in all the right places, and we love the fact that the architects of a 1965 brutalist building commissioned such a decorative fitting.

Hitting the elusive sweet-spot between industrial and decorative these lights can bring style and substance to a range of interiors.