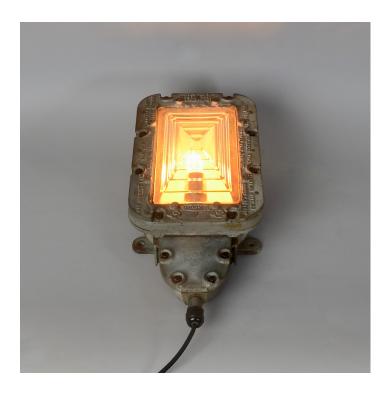

### THE FAWLEY 'WALSALL' BULKHEAD

### **PRODUCT DESCRIPTION**

A heavyweight mid-century 'Walsall' vintage bulkhead wall light, salvaged from Fawley Power Station, a brutalist landmark building on the gateway of The Solent.

A heavyweight cast-iron casing houses a thick prismatic glass diffuser. Retains the original weathered Hammerite type paint finish, in excellent original condition.

The decommissioned Fawley site has featured in a host of movies, including Star Wars and Mission Impossible, for more info please click here.

- E27 Bulbholder.
- Max 60w, LED bulbs recommended.
- Supplied fully assembled and tested to CE & BS EN 60598 standards.
- Wiring options also available for US & Canada.
- IP54 Rated