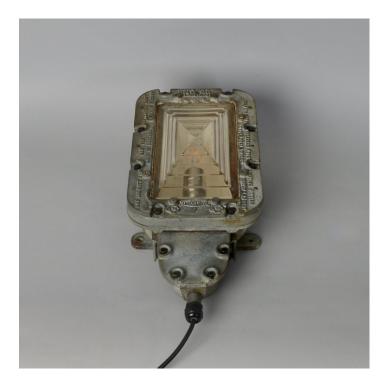

### THE FAWLEY 'WALSALL' BULKHEAD

### **PRODUCT DESCRIPTION**

A heavyweight mid-century 'Walsall' vintage bulkhead wall light, salvaged from Fawley Power Station, a brutalist landmark building on the gateway of The Solent.

A heavyweight cast-iron casing houses a thick prismatic glass diffuser. Retains the original weathered Hammerite type paint finish, in excellent original condition.

The decommissioned Fawley site has featured in a host of movies, including Star Wars and Mission Impossible, for more info please click here.

- E27 Bulbholder.
- Max 60w, LED bulbs recommended.
- Supplied fully assembled and tested to CE & BS EN 60598 standards.
- Wiring options also available for US & Canada.
- IP54 Rated