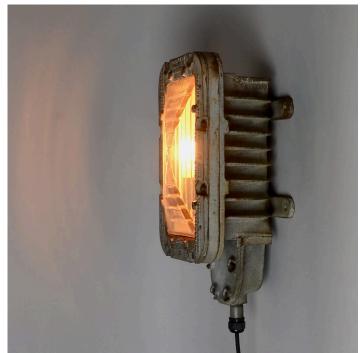

### THE FAWLEY 'WALSALL' BULKHEAD

### **PRODUCT DESCRIPTION**

A heavyweight mid-century 'Walsall' vintage bulkhead wall light, salvaged from Fawley Power Station, a brutalist landmark building on the gateway of The Solent.

A heavyweight cast-iron casing houses a thick prismatic glass diffuser. Retains the original weathered Hammerite type paint finish, in excellent original condition.

The decommissioned Fawley site has featured in a host of movies, including Star Wars and Mission Impossible, for more info please click here.

- E27 Bulbholder.
- Max 60w, LED bulbs recommended.
- Supplied fully assembled and tested to CE & BS EN 60598 standards.
- Wiring options also available for US & Canada.
- IP54 Rated