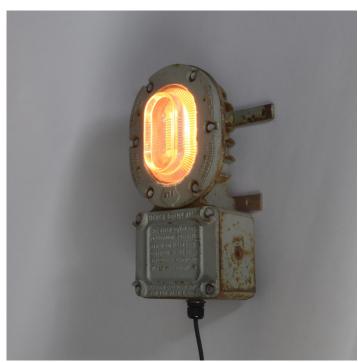

#### THE FAWLEY 'WIGAN' BULKHEAD

#### **PRODUCT DESCRIPTION**

Very rare mid-century Heyes & Co 'Wigan' vintage bulkhead wall lights, salvaged from Fawley Power Station, a brutalist landmark building on the gateway of The Solent.

A heavyweight cast-iron casing houses a stunning moulded prismatic glass diffuser. They retain the original weathered Hammerite type paint finish, in excellent original condition.

The decommissioned Fawley site has featured in a host of movies, including Star Wars and Mission Impossible, for more info please click here.

- E27 Bulbholder.
- Max 60w, LED bulbs recommended.
- Supplied fully assembled and tested to CE & BS EN 60598 standards.
- Wiring options also available for US & Canada.
- IP54 Rated