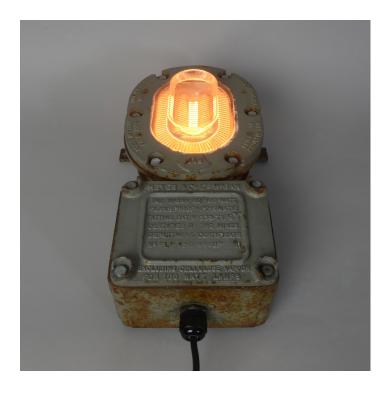

#### THE FAWLEY 'WIGAN' BULKHEAD

#### **PRODUCT DESCRIPTION**

Very rare mid-century Heyes & Co 'Wigan' vintage bulkhead wall lights, salvaged from Fawley Power Station, a brutalist landmark building on the gateway of The Solent.

A heavyweight cast-iron casing houses a stunning moulded prismatic glass diffuser. They retain the original weathered Hammerite type paint finish, in excellent original condition.

The decommissioned Fawley site has featured in a host of movies, including Star Wars and Mission Impossible, for more info please click here.

- E27 Bulbholder.
- Max 60w, LED bulbs recommended.
- Supplied fully assembled and tested to CE & BS EN 60598 standards.
- Wiring options also available for US & Canada.
- IP54 Rated