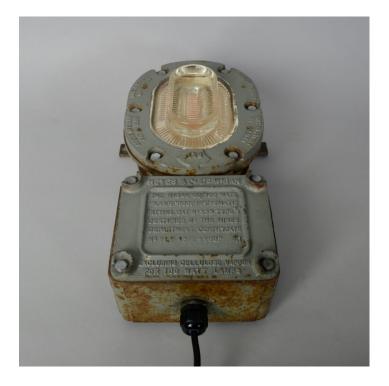

#### THE FAWLEY 'WIGAN' BULKHEAD

#### **PRODUCT DESCRIPTION**

Very rare mid-century Heyes & Co 'Wigan' vintage bulkhead wall lights, salvaged from Fawley Power Station, a brutalist landmark building on the gateway of The Solent.

A heavyweight cast-iron casing houses a stunning moulded prismatic glass diffuser. They retain the original weathered Hammerite type paint finish, in excellent original condition.

The decommissioned Fawley site has featured in a host of movies, including Star Wars and Mission Impossible, for more info please click here.

- E27 Bulbholder.
- Max 60w, LED bulbs recommended.
- Supplied fully assembled and tested to CE & BS EN 60598 standards.
- Wiring options also available for US & Canada.
- IP54 Rated