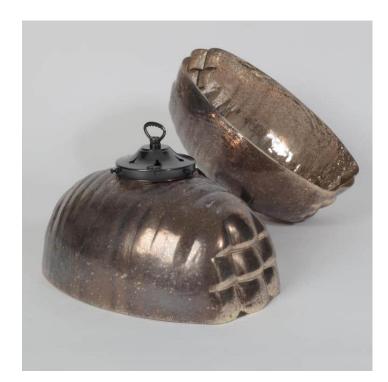

## JELLYMOULD PENDANT LIGHT - ANTIQUE GLASS FINISH

## **PRODUCT DESCRIPTION**

A Trainspotters exclusive remake of a French glass lighting design from the 1930's.

Indeed this was the inner section on the original <u>French Streetlights</u> we salvaged from the streets of Lille some years ago. We thought it far too good a design to be hidden away inside another light fitting.

Manufactured to the same high standard as the original design.

The glass is blown by hand in a traditional glass foundry. Read more...

Mounted on a bespoke brass gallery.

Bespoke antique silvered finish.