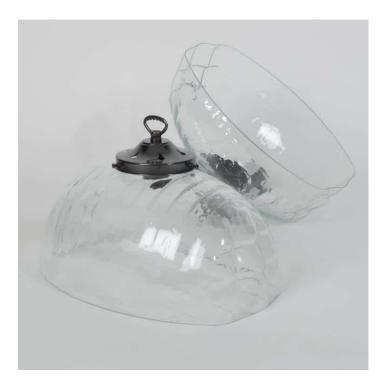

#### **PRODUCT DESCRIPTION**

A Trainspotters exclusive remake of a French glass lighting design from the 1930's.

Indeed this was the inner section on the original <u>French Streetlights</u> we salvaged from the streets of Lille some years ago. We thought it far too good a design to be hidden away inside another light fitting.

Manufactured to the same high standard as the original design.

The glass is blown by hand in a traditional glass foundry. Read more...

Mounted on a bespoke brass gallery.

Clear finish.

• Wired as standard with 1.5m braided flex. Please specify if you need longer lengths.