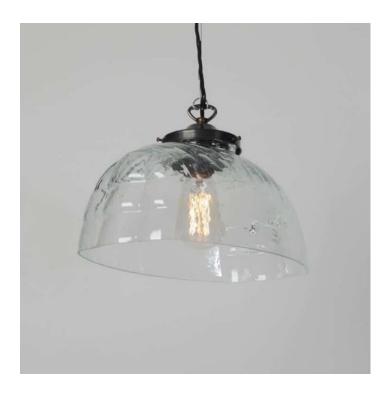

### JELLYMOULD PENDANT LIGHT - CLEAR GLASS

#### **PRODUCT DESCRIPTION**

A Trainspotters exclusive remake of a French glass lighting design from the 1930's.

Indeed this was the inner section on the original <u>French Streetlights</u> we salvaged from the streets of Lille some years ago. We thought it far too good a design to be hidden away inside another light fitting.

Manufactured to the same high standard as the original design.

The glass is blown by hand in a traditional glass foundry. Read more...

Mounted on a bespoke brass gallery.

Clear finish.

• Wired as standard with 1.5m braided flex. Please specify if you need longer lengths.