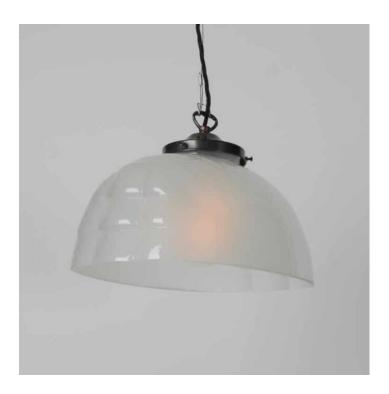

## JELLYMOULD PENDANT LIGHT - FROSTED GLASS

£240.00

**SKU:** 1165 **Stock:** Out of stock SKU: 1165 **Weight:** 2.1 Kg **Height:** 36 × 25 × 23 cm

Categories: <u>Pendant Lights</u>, <u>Glass</u> Tags: <u>Bars & Restaurants</u>, <u>Kitchen & Dining</u>, <u>Living</u> <u>Areas & Bedrooms</u>, <u>Office & Workspace</u>, <u>Public</u> <u>Buildings & Retail</u>

## **PRODUCT DESCRIPTION**

A Trainspotters exclusive remake of a French glass lighting design from the 1930's.

Indeed this was the inner section on the original <u>French Streetlights</u> we salvaged from the streets of Lille some years ago. We thought it far too good a design to be hidden away inside another light fitting.

Manufactured to the same high standard as the original design.

The glass is blown by hand in a traditional glass foundry. Read more...

Mounted on a bespoke brass gallery.

Frosted finish.

- Wired as standard with 1.5m braided flex. Please specify if you need longer lengths.
- E27 Bulbholder.