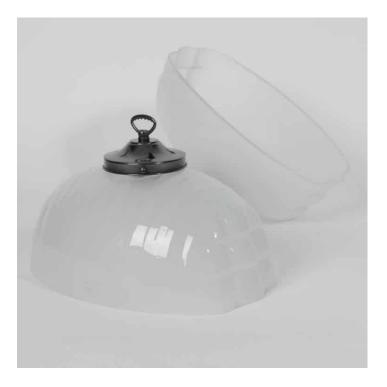

## **PRODUCT DESCRIPTION**

A Trainspotters exclusive remake of a French glass lighting design from the 1930's.

Indeed this was the inner section on the original <u>French Streetlights</u> we salvaged from the streets of Lille some years ago. We thought it far too good a design to be hidden away inside another light fitting.

Manufactured to the same high standard as the original design.

The glass is blown by hand in a traditional glass foundry. Read more...

Mounted on a bespoke brass gallery.

Frosted finish.

- Wired as standard with 1.5m braided flex. Please specify if you need longer lengths.
- E27 Bulbholder.