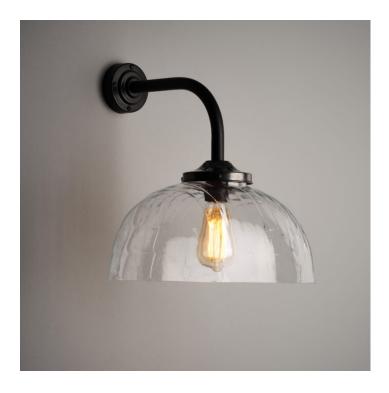

### **JELLYMOULD WALL LIGHT - CLEAR GLASS**

#### **PRODUCT DESCRIPTION**

A Trainspotters exclusive remake of a French glass lighting design from the 1930's.

Indeed this was the inner section on the original <u>French Streetlights</u> we salvaged from the streets of Lille some years ago. We thought it far too good a design to be hidden away inside another light fitting.

Manufactured to the same high standard as the original design.

The glass is blown by hand in a traditional glass foundry. Read more...

Mounted on a bespoke brass gallery and black wall bracket.

Clear finish.

• Wired in 3-core pvc flex.

# **Trainspotters**

T: +44 (0)1453 756677
E: info@traispotters.co.uk
W: www.trainspotters.co.uk

- E27 Bulbholder.
- Max 60w, LED bulbs recommended.
- $\bullet\,$  Supplied fully assembled and tested to CE & BS EN 60598 standards.
- Wiring options also available for US & Canada.