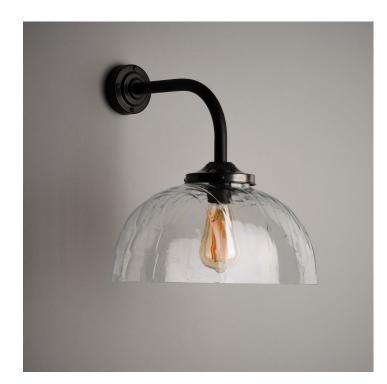

### **JELLYMOULD WALL LIGHT - CLEAR GLASS**

#### **PRODUCT DESCRIPTION**

A Trainspotters exclusive remake of a French glass lighting design from the 1930's.

Indeed this was the inner section on the original <u>French Streetlights</u> we salvaged from the streets of Lille some years ago. We thought it far too good a design to be hidden away inside another light fitting.

Manufactured to the same high standard as the original design.

The glass is blown by hand in a traditional glass foundry. Read more...

Mounted on a bespoke brass gallery and black wall bracket.

Clear finish.

• Wired in 3-core pvc flex.

# **Trainspotters**

T: +44 (0)1453 756677
E: info@traispotters.co.uk
W: www.trainspotters.co.uk

- E27 Bulbholder.
- Max 60w, LED bulbs recommended.
- $\bullet\,$  Supplied fully assembled and tested to CE & BS EN 60598 standards.
- Wiring options also available for US & Canada.