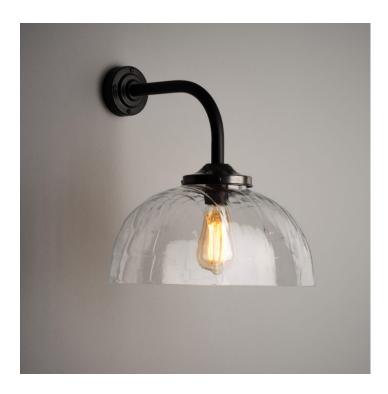

### **JELLYMOULD WALL LIGHT - CLEAR GLASS**

#### **PRODUCT DESCRIPTION**

A Trainspotters exclusive remake of a French glass lighting design from the 1930's.

Indeed this was the inner section on the original <u>French Streetlights</u> we salvaged from the streets of Lille some years ago. We thought it far too good a design to be hidden away inside another light fitting.

Manufactured to the same high standard as the original design.

The glass is blown by hand in a traditional glass foundry. Read more...

Mounted on a bespoke brass gallery and black wall bracket.

Clear finish.