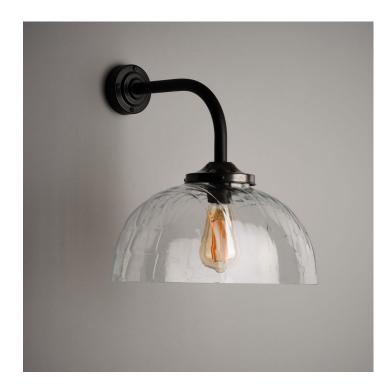

### **JELLYMOULD WALL LIGHT - CLEAR GLASS**

#### **PRODUCT DESCRIPTION**

A Trainspotters exclusive remake of a French glass lighting design from the 1930's.

Indeed this was the inner section on the original <u>French Streetlights</u> we salvaged from the streets of Lille some years ago. We thought it far too good a design to be hidden away inside another light fitting.

Manufactured to the same high standard as the original design.

The glass is blown by hand in a traditional glass foundry. Read more...

Mounted on a bespoke brass gallery and black wall bracket.

Clear finish.