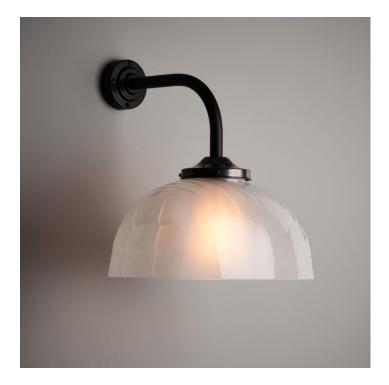

## JELLYMOULD WALL LIGHT - FROSTED GLASS

£240.00

SKU: 1252 Stock: In Stock Weight: 2.1 Kg Height: 45 cm Depth: 36Totalheight: 43 Categories: Glass, Wall Lights, IP Rated Tags: Bars & Restaurants, Kitchen & Dining, Living Areas & Bedrooms, Office & Workspace, Public Buildings & Retail

## **PRODUCT DESCRIPTION**

A Trainspotters exclusive remake of a French glass lighting design from the 1930's.

Indeed this was the inner section on the original <u>French Streetlights</u> we salvaged from the streets of Lille some years ago. We thought it far too good a design to be hidden away inside another light fitting.

Manufactured to the same high standard as the original design.

The glass is blown by hand in a traditional glass foundry. Read more...

Mounted on a bespoke brass gallery and black wall bracket.

Frosted finish.

- Wired in 3-core pvc flex.
- E27 Bulbholder.