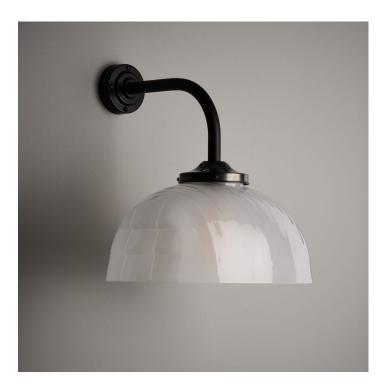

## JELLYMOULD WALL LIGHT - FROSTED GLASS

£240.00

SKU: 1252 Stock: In Stock Weight: 2.1 Kg Height: 45 cm Depth: 36Totalheight: 43 Categories: Glass, Wall Lights, IP Rated Tags: Bars & Restaurants, Kitchen & Dining, Living Areas & Bedrooms, Office & Workspace, Public Buildings & Retail

## **PRODUCT DESCRIPTION**

A Trainspotters exclusive remake of a French glass lighting design from the 1930's.

Indeed this was the inner section on the original <u>French Streetlights</u> we salvaged from the streets of Lille some years ago. We thought it far too good a design to be hidden away inside another light fitting.

Manufactured to the same high standard as the original design.

The glass is blown by hand in a traditional glass foundry. Read more...

Mounted on a bespoke brass gallery and black wall bracket.

Frosted finish.

- Wired in 3-core pvc flex.
- E27 Bulbholder.