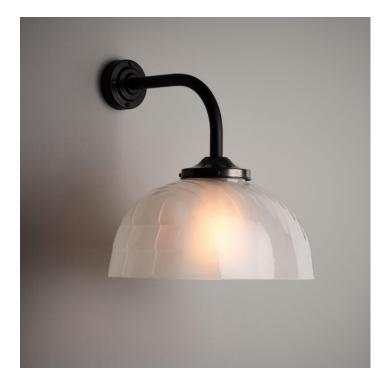

## JELLYMOULD WALL LIGHT - FROSTED GLASS

£240.00

SKU: 1252 Stock: In Stock Weight: 2.1 Kg Height: 45 cm Depth: 36Totalheight: 43 Categories: Glass, IP Rated, Wall Lights Tags: Bars & Restaurants, Kitchen & Dining, Living Areas & Bedrooms, Office & Workspace, Public Buildings & Retail

## **PRODUCT DESCRIPTION**

A Trainspotters exclusive remake of a French glass lighting design from the 1930's.

Indeed this was the inner section on the original <u>French Streetlights</u> we salvaged from the streets of Lille some years ago. We thought it far too good a design to be hidden away inside another light fitting.

Manufactured to the same high standard as the original design.

The glass is blown by hand in a traditional glass foundry. Read more...

Mounted on a bespoke brass gallery and black wall bracket.

Frosted finish.

- Wired in 3-core pvc flex.
- E27 Bulbholder.