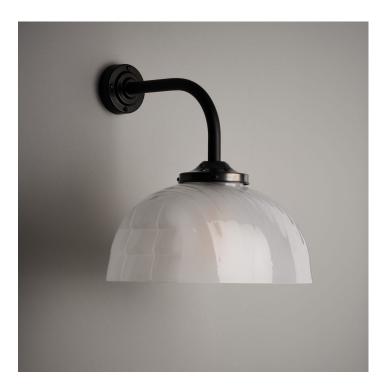

## JELLYMOULD WALL LIGHT - FROSTED GLASS

£240.00

SKU: 1252 Stock: In Stock Weight: 2.1 Kg Height: 45 cm Depth: 36Totalheight: 43 Categories: Glass, IP Rated, Wall Lights Tags: Bars & Restaurants, Kitchen & Dining, Living Areas & Bedrooms, Office & Workspace, Public Buildings & Retail

## **PRODUCT DESCRIPTION**

A Trainspotters exclusive remake of a French glass lighting design from the 1930's.

Indeed this was the inner section on the original <u>French Streetlights</u> we salvaged from the streets of Lille some years ago. We thought it far too good a design to be hidden away inside another light fitting.

Manufactured to the same high standard as the original design.

The glass is blown by hand in a traditional glass foundry. Read more...

Mounted on a bespoke brass gallery and black wall bracket.

Frosted finish.

- Wired in 3-core pvc flex.
- E27 Bulbholder.