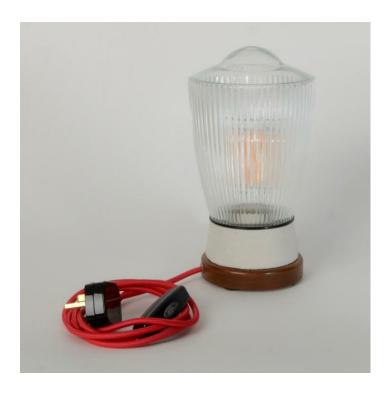

## THE PRISMATIC BLENDER DESK LAMP

## PRODUCT DESCRIPTION

A bespoke desk lamp with a ribbed glass shade mounted on a porcelain and polished wooden iroko base.

- Wired in 2m braided flex in a choice of colours
- Inline dimmer switch for led or filament
- Supplied assembled and tested to BS EN 60598