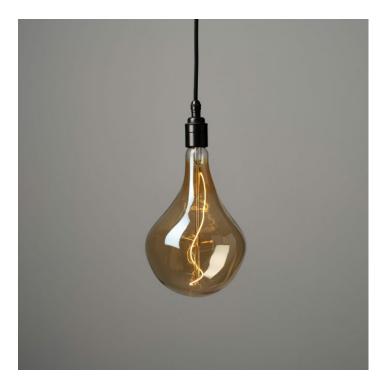

## THE SCULPTURAL BULB PENDANT

£140.00

SKU: 1565 Stock: In Stock Weight: 0.2 Kg Height: 300 cm Diameter: 165 Categories: Pendant Lights, Glass

## **PRODUCT DESCRIPTION**

Decorative mouth-blown bulbs by TALA mounted on a bespoke pendant set.

A beautiful sculptural light with a subtle LED filament that dims to a warm glow. Best used for decorative effect rather than for functional light output.

The bulb comes mounted on a bronze finish brass bulbholder with braided flex in a choice of colours and a subtle black ceiling plate.

- Wired as standard with 1.5m braided flex. Please specify if you need longer lengths
- E27 Bronze finish Bulbholder
- Supplied fully assembled and tested to CE & BS EN 60598 standards
- Fully dimmable LED technology
- 3w 150 lumens 95 CRI
- Colour temperature 2200k
- Free Mainland UK Delivery (Excess applies to Palletised or Special Services)
- 2 Year Warranty (T&C's Apply)