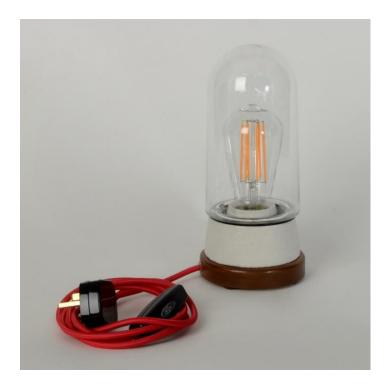

## THE TEST TUBE DESK LAMP

## PRODUCT DESCRIPTION

A bespoke desk lamp with a clear glass test tube shade mounted on a porcelain and polished wooden iroko base.

- Wired in 2m braided flex in a choice of colours
- Inline dimmer switch for led or filament
- Supplied assembled and tested to BS EN 60598