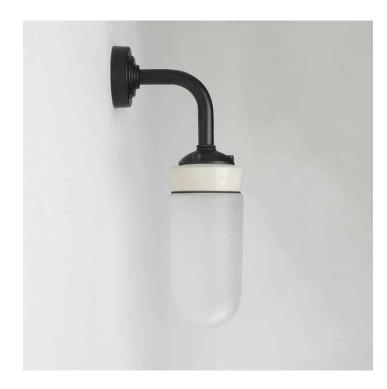

### **TEST TUBE WALL LIGHT - FROSTED GLASS**

### **PRODUCT DESCRIPTION**

A faithful remake of a classic communist period lighting design, once used across the Eastern Bloc.

Now remade faithfully to the original design. The glass is blown by hand in a traditional glass foundry. Read more...

Mounted on a porcelain fitting with a bespoke black wall arm.

- Wired in 3-core pvc flex.
- F27 Bulbholder.
- Max 60w, LED bulbs recommended.
- Supplied fully assembled and tested to CE & BS EN 60598 standards.
- Wiring options also available for US & Canada.