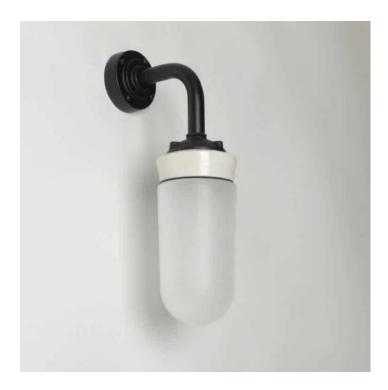

### **TEST TUBE WALL LIGHT - FROSTED GLASS**

### **PRODUCT DESCRIPTION**

A faithful remake of a classic communist period lighting design, once used across the Eastern Bloc.

Now remade faithfully to the original design. The glass is blown by hand in a traditional glass foundry. Read more...

Mounted on a porcelain fitting with a bespoke black wall arm.

- Wired in 3-core pvc flex.
- F27 Bulbholder.
- Max 60w, LED bulbs recommended.
- Supplied fully assembled and tested to CE & BS EN 60598 standards.
- Wiring options also available for US & Canada.