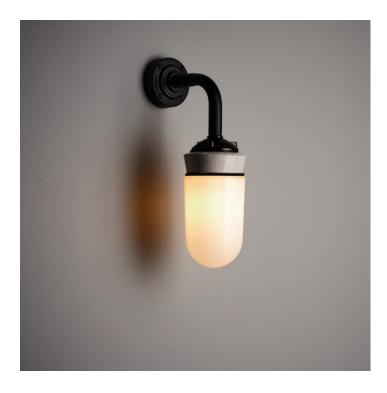

#### **TEST TUBE WALL LIGHT - WHITE GLASS**

### **PRODUCT DESCRIPTION**

A white opaline glass test tube wall light.

A classic communist period design used throughout the former Eastern Bloc.

Now remade faithfully to the original design. The glass is blown by hand in a traditional glass foundry. Read more...

Mounted on a porcelain gallery and a bespoke black wall arm bracket.

- Wired in 3-core PVC flex.
- E27 Bulbholder.
- Max 60w, LED bulbs recommended.
- Supplied fully assembled and tested to CE & BS EN 60598 standards.
- Wiring options also available for US & Canada.