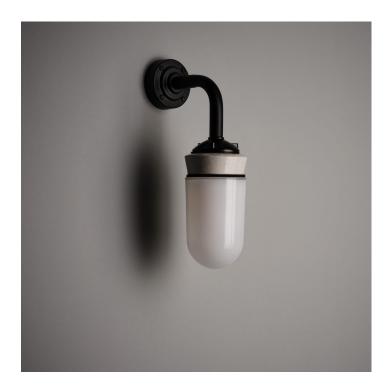

#### **TEST TUBE WALL LIGHT - WHITE GLASS**

### **PRODUCT DESCRIPTION**

A white opaline glass test tube wall light.

A classic communist period design used throughout the former Eastern Bloc.

Now remade faithfully to the original design. The glass is blown by hand in a traditional glass foundry. Read more...

Mounted on a porcelain gallery and a bespoke black wall arm bracket.

- Wired in 3-core PVC flex.
- E27 Bulbholder.
- Max 60w, LED bulbs recommended.
- Supplied fully assembled and tested to CE & BS EN 60598 standards.
- Wiring options also available for US & Canada.