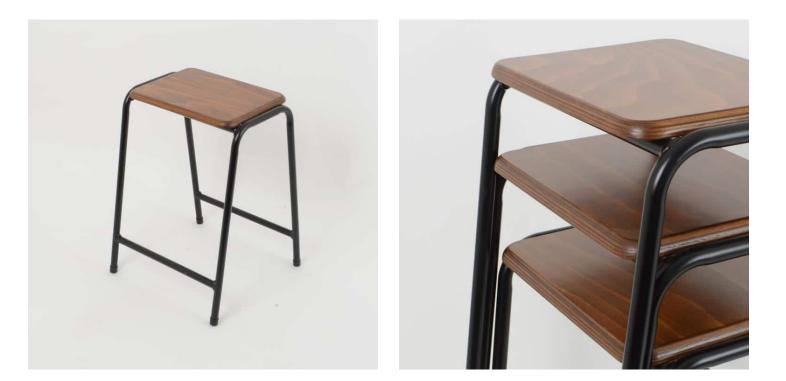

## **PRODUCT DESCRIPTION**

Classic vintage-style tubular metal stacking stools with stained and beeswaxed ply seats.

Based on the original mid 20thC design commonly used in schools and university labs across the UK.

Made to standard chair height. Made in Britain to a high standard.

Some minor variation in timber colour and patination between individual stools due to natural grain variation in the ply.

BRAND NEW, DISCONTINUED STOCK.