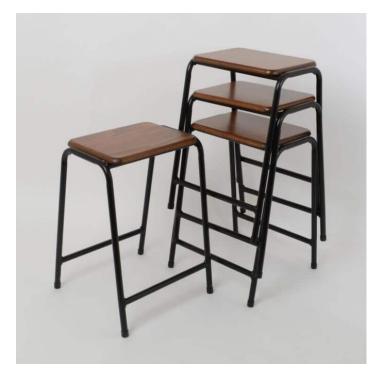

## **PRODUCT DESCRIPTION**

Classic vintage-style tubular metal stacking stools with stained and beeswaxed ply seats.

Based on the original mid 20thC design commonly used in schools and university labs across the UK.

Made to standard chair height. Made in Britain to a high standard.

Some minor variation in timber colour and patination between individual stools due to natural grain variation in the ply.

BRAND NEW, DISCONTINUED STOCK.