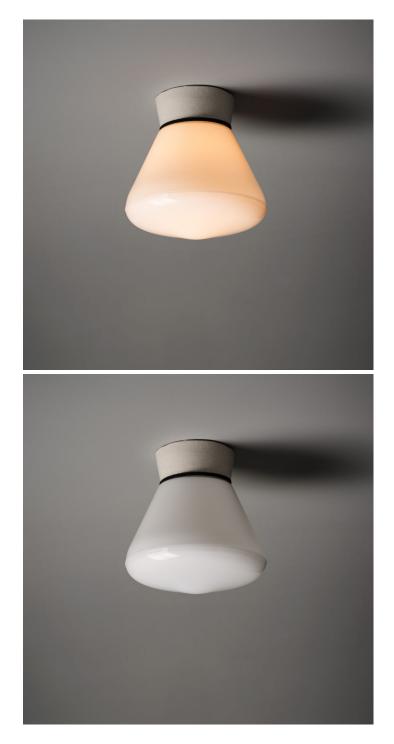

## **PRODUCT DESCRIPTION**

A white opaline glass cone shade on a porcelain mount.

A classic communist period design used throughout the former Eastern Bloc.

Now remade faithfully to the original design. The glass is blown by hand in a traditional glass foundry. See more.

Available on a straight or an angled base for wall or ceiling.

- Built-in porcelain E27 bulbholder.
- IP54 rated.
- Max 60w, LED bulbs recommended.
- Free Mainland UK Delivery (Excess applies to Palletised or Special Services).
- 2 Year Warranty (T&C's Apply).