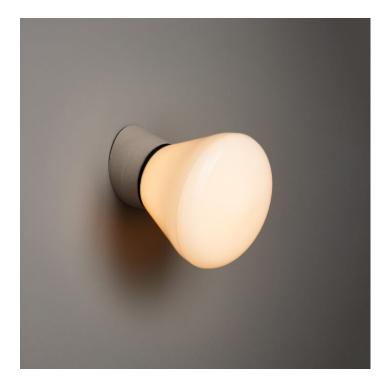

## **PRODUCT DESCRIPTION**

A white opaline glass cone shade on a porcelain mount.

A classic communist period design used throughout the former Eastern Bloc.

Now remade faithfully to the original design. The glass is blown by hand in a traditional glass foundry. See more.

Available on a straight or an angled base for wall or ceiling.

- Built-in porcelain E27 bulbholder.
- IP54 rated.
- Max 60w, LED bulbs recommended.
- Free Mainland UK Delivery (Excess applies to Palletised or Special Services).
- 2 Year Warranty (T&C's Apply).