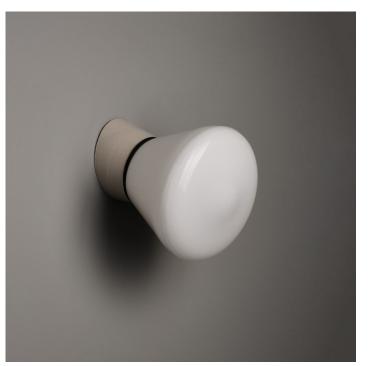

## **PRODUCT DESCRIPTION**

A white opaline glass cone shade on a porcelain mount.

A classic communist period design used throughout the former Eastern Bloc.

Now remade faithfully to the original design. The glass is blown by hand in a traditional glass foundry. See more.

Available on a straight or an angled base for wall or ceiling.

- Built-in porcelain E27 bulbholder.
- IP54 rated.
- Max 60w, LED bulbs recommended.
- Free Mainland UK Delivery (Excess applies to Palletised or Special Services).
- 2 Year Warranty (T&C's Apply).